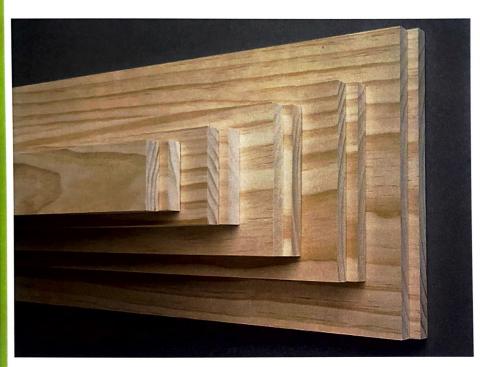

## **Product Features**

- 100% Solid Clear four sides
- No knots, no warp, no waste
- Quality kiln drying and milling process ensure superior finish
- Available in random length 8' 16' units
- Outstanding tallies available more than 75% 12' and longer!
- FSC® certified (FSC# SW-COC-003038)
- Perfect packaging protects product from moisture and dirt from the time it leaves New Zealand until you open the pack in your yard

Claymark clear boards (either in random or select lengths) are the highest quality dressed boards in the US market. Select® are used for a wide range of applications such as shelving, joinery, furniture manufacturing, cabinetry, and quality packaging. All of our dressed boards are manufactured using the best pruned logs and are renowned for the finest grade and planer finish. Claymark has been a quality producer and exporter of dressed boards for over 20 years.