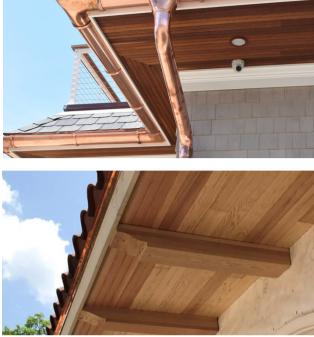

# **C&BTR Fir** Beaded Ceiling

**C&BTR Fir** Beaded Ceiling is milled from fiber that originates in the forests of the Pacific Northwest and British Columbia. It is fiber that has been prized for generations for its beauty, strength, and suitability for a wide variety of applications. Fir Beaded Ceiling is widely used where the finest appearance Is required, such as patio and porch ceilings. Most pieces are entirely clear or have only a few minor eraser sized knots. C&BTR Fir Beaded Ceiling is kiln dried and milled to a tongue and groove edge & center bead pattern. Is available in nicely packaged 1200 board foot units, job pack quantities, and pulled to length.

#### Features & Benefits:

- Reversible with bead one side and v-groove on the other
- 1.5" Bead Width
- Sold Random Length 6'-20'
- 5/8" Thick
- Stain grade