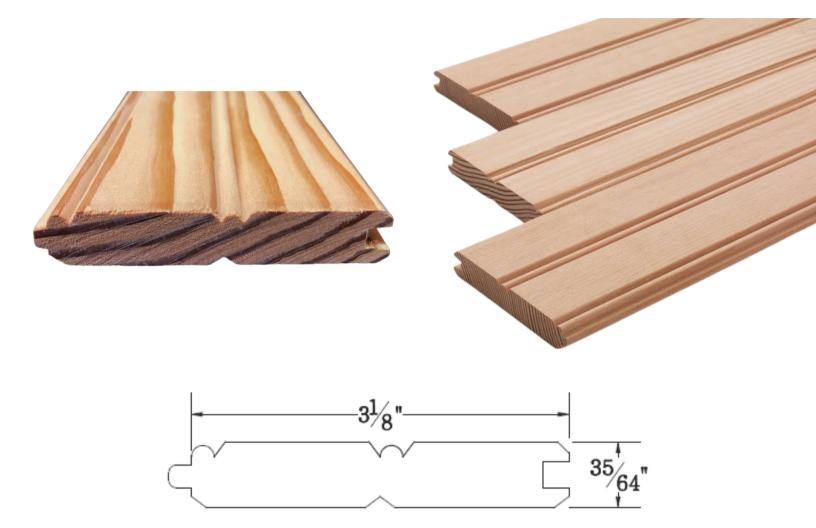

#### **Available Sizes:**

| ltem           | Actual Size   | Lengths         | Grade             | Profile      |
|----------------|---------------|-----------------|-------------------|--------------|
| 1x4 Fir Beaded | 5/8" x 3-1/8" | 6' - 20' Random | C&btr Mixed Grain | 1.5" OC Bead |
| 1x4 Fir Beaded | 5/8" x 3-1/8" | 8' or 12'       | C&btr Mixed Grain | 1.5" OC Bead |
|                |               |                 |                   |              |

\*Coverage is 4 LF per Sq Ft

#### Features & Benefits:

- Reversible with bead one side and v-groove on the other
- 1.5" Bead Width
- Sold Random Length 6'-20'
- 5/8" Thick
- Stain grade

## **C&BTR Fir** Beaded Ceiling

**Profile & Coverage:** 

**400 Lineal Feet = 100 Square Feet** 

Scan QR Code to Learn More:

www.fp-supply.com