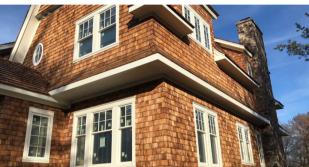

## Cedar Shingles

A shingle is a uniformly machine-sawn shingle that leaves a smooth and consistent appearance and is common in both sidewalls and roofing applications.

#### **Features & Benefits:**

- Delivers a classic Cape Cod look
- Extremely durable & of the absolute highest quality
- Adds tremendous curb appeal
- 100% sustainable & natural
- Significantly more environmentally friendly than asphalt shingles
- Various exposures are available
- Random widths for natural variety