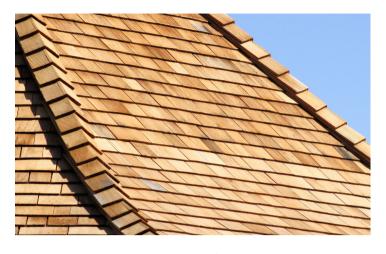

## Cedar Shingles

A shingle is a uniformly machine-sawn shingle that leaves a smooth and consistent appearance and is common in both sidewalls and roofing applications.

#### **Features & Benefits:**

- Delivers a classic Cape Cod look
- Extremely durable & of the absolute highest quality
- Adds tremendous curb appeal
- 100% sustainable & natural
- Significantly more environmentally friendly than asphalt shingles
- Various exposures are available
- Random widths for natural variety