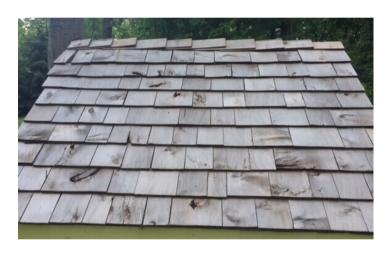

## Cedar Shingles

A shingle is a uniformly machine-sawn shingle that leaves a smooth and consistent appearance and is common in both sidewalls and roofing applications.

Cedar

**Sidewalls & Roofing** 

#### **Features & Benefits:**

- Delivers a classic Cape Cod look
- Extremely durable & of the absolute highest quality
- Adds tremendous curb appeal
- 100% sustainable & natural
- Significantly more environmentally friendly than asphalt shingles
- Various exposures are available
- Random widths for natural variety