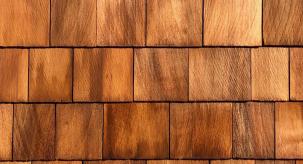

## Cedar Shingles

A shingle is a uniformly machine-sawn shingle that leaves a smooth and consistent appearance and is common in both sidewalls and roofing applications.

#### **Features & Benefits:**

- Delivers a classic Cape Cod look
- Extremely durable & of the absolute highest quality
- Adds tremendous curb appeal
- 100% sustainable & natural
- Significantly more environmentally friendly than asphalt shingles
- Various exposures are available
- Random widths for natural variety