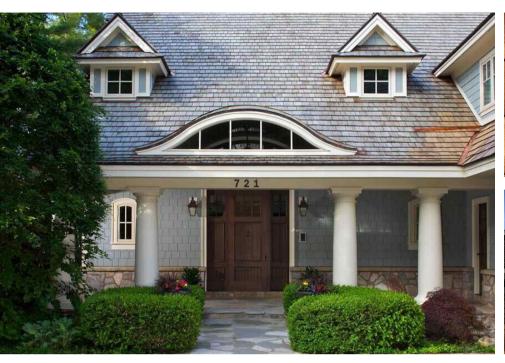

## Cedar Shingles

A shingle is a uniformly machine-sawn shingle that leaves a smooth and consistent appearance and is common in both sidewalls and roofing applications.

Cedar

**Sidewalls & Roofing** 

#### **Features & Benefits:**

- Delivers a classic Cape Cod look
- Extremely durable & of the absolute highest quality
- Adds tremendous curb appeal
- 100% sustainable & natural
- Significantly more environmentally friendly than asphalt shingles
- Various exposures are available
- Random widths for natural variety