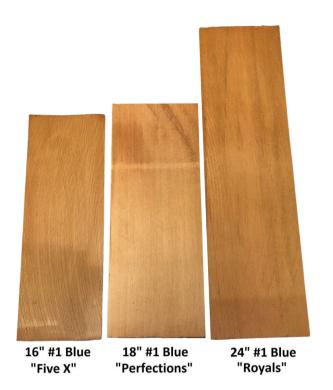

### **Available Sizes:**

|                 |        |                 | Roof     |          | Wall     |          |
|-----------------|--------|-----------------|----------|----------|----------|----------|
| Item            | Length | Grade           | Exposure | Coverage | Exposure | Coverage |
|                 |        | #1 Blue Label   |          |          |          |          |
| 16" Fivex       | 16"    | 100% Edge Grain | 5"       | 25 Sq Ft | 7"       | 33 Sq Ft |
|                 |        | #1 Blue Label   |          |          |          |          |
| 18" Perfections | 18"    | 100% Edge Grain | 5.5"     | 25 Sq Ft | 7.5"     | 33 Sq Ft |
|                 |        | #1 Blue Label   |          |          |          |          |
| 24" Royals      | 24"    | 100% Edge Grain | 7.5"     | 25 Sq Ft | 10.5"    | 33 Sq Ft |