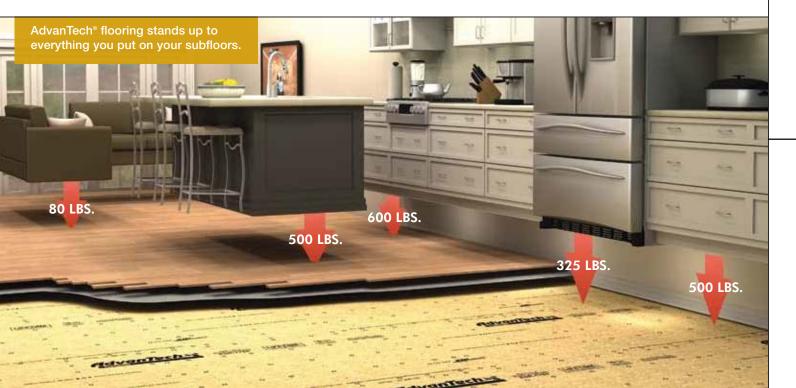

### SUPPORT ALL YOUR HOME'S PREMIUM FEATURES.

With features such as larger appliances, premium countertops, Jacuzzi tubs and open floor plans, modern homes and finishes put more weight and stress on the floor.

#### **ENJOY A SOLID, QUIETER FLOOR.**

AdvanTech® flooring is made stiffer and stronger than OSB and plywood.<sup>2</sup> This helps to eliminate floor bounce, squeaks, shaking furniture and rattling china cabinets.