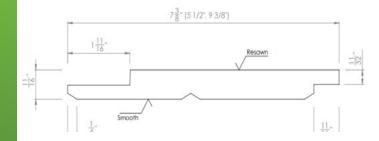

# WFP TRUESTYLE—KNOTTY CHANNEL SIDING WESTERN RED CEDAR

| Nominal Size | Actual Size     | Dressing      | Graded Face | Available<br>Kiln Dried | Available<br>Green | Pieces/Unit | Lengths  |  |
|--------------|-----------------|---------------|-------------|-------------------------|--------------------|-------------|----------|--|
| 1 x 10       | 3/4" x 9 3/8"   | Resawn/Smooth | Resawn Face | No                      | Yes                | 160         | 6' – 20' |  |
| 1 x 8        | 11/16" x 7 3/8" | Resawn/Smooth | Resawn Face | Yes                     | Yes                | 224         | 6' – 20' |  |
| 1 x 6        | 11/16" x 5 1/2" | Resawn/Smooth | Resawn Face | No                      | Yes                | 256         | 6' – 20' |  |