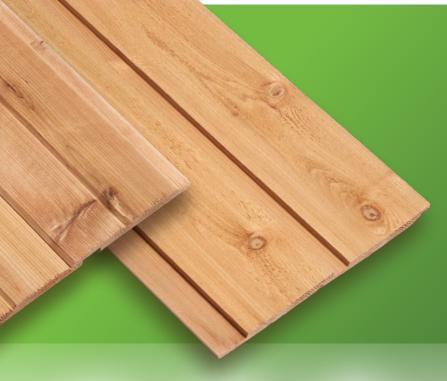

# WFP TRUESTYLE—KNOTTY CHANNEL SIDING WESTERN RED CEDAR

# WHY WFP TRUESTYLE KNOTTY CHANNEL SIDING IS THE BEST CHOICE

WFP TRUESTYLE knotty channel siding is our highest quality siding brand, made from beautiful Western Red Cedar. It gives your home a warm, rustic feel with uncompromising quality, even grains, tight knots, and texture throughout. Its versatility allows for a wide range of interior or exterior designer and architectural looks. WFP TRUESTYLE knotty channel siding comes reversible with one side smooth and the other side saw-textured and can be installed in any direction your design requires.