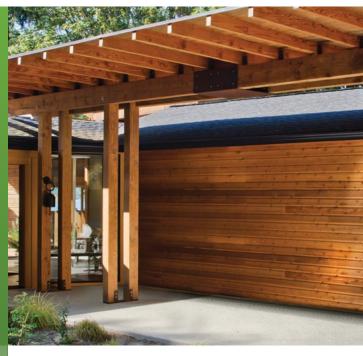

#### WHEN ONLY THE BEST WILL DO.

WFP TRUESTYLE is the premier brand for natural wood siding, soffits and other outdoor living products. The WFP TRUESTYLE brand of products are held to the highest quality standards to guarantee consistency of fiber and manufacturing. WFP TRUESTYLE branded products are ideal for the customer requiring uncompromising appearance and performance while staying true to their individual style.

# WHY WFP TRUESTYLE KNOTTY CHANNEL SIDING IS THE BEST CHOICE

WFP TRUESTYLE knotty channel siding is our highest quality siding brand, made from beautiful Western Red Cedar. It gives your home a warm, rustic feel with uncompromising quality, even grains, tight knots, and texture throughout. Its versatility allows for a wide range of interior or exterior designer and architectural looks. WFP TRUESTYLE knotty channel siding comes reversible with one side smooth and the other side saw-textured and can be installed in any direction your design requires.