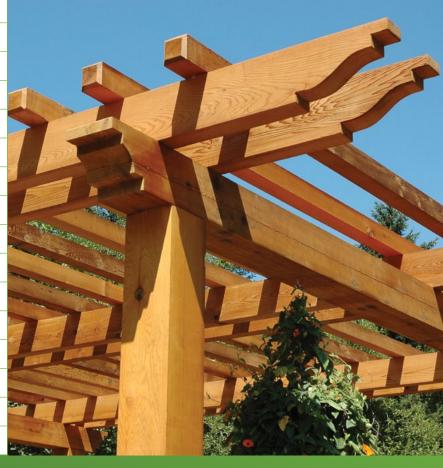

# CHOOSE THE BEST

WFP COAST TIMBERS Western Red Cedar has the unique, natural performance and exceptional beauty that brings warmth, character and longevity to homes and commercial buildings around the world. WFP COAST TIMBERS are the choice for architects, designers, engineers, builders and home owners alike.

WFP COAST TIMBERS are graded for appearance purposes, full-sawn rough on all sides or surfaced 4 sides (S4S), no hole, limited to no wane, and available in a variety of dimensions to allow a variety of uses.