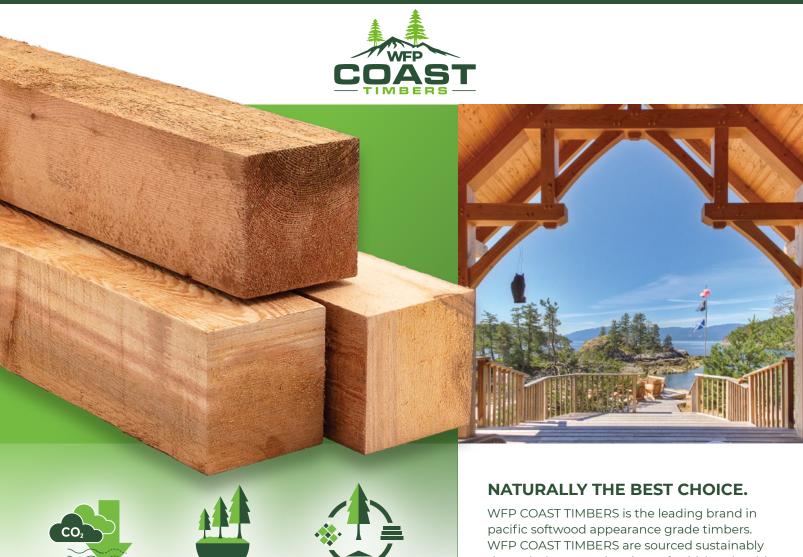

### **SUSTAINABLE**

Western Red Cedar is recyclable and biodegradable and comes from the most sustainably managed forests in the world. WFP COAST TIMBERS is the leading brand in pacific softwood appearance grade timbers. WFP COAST TIMBERS are sourced sustainably through the Coastal regions of British Columbia, known for the highest quality of fiber and visual appeal. All WFP COAST TIMBERS are held to the highest manufacturing standard to ensure consistent quality all our customers can rely on for outdoor living, interior architecture or industrial use.

# CHOOSE THE BEST

WFP COAST TIMBERS Western Red Cedar has the unique, natural performance and exceptional beauty that brings warmth, character and longevity to homes and commercial buildings around the world. WFP COAST TIMBERS are the choice for architects, designers, engineers, builders and home owners alike.

WFP COAST TIMBERS are graded for appearance purposes, full-sawn rough on all sides or surfaced 4 sides (S4S), no hole, limited to no wane, and available in a variety of dimensions to allow a variety of uses.