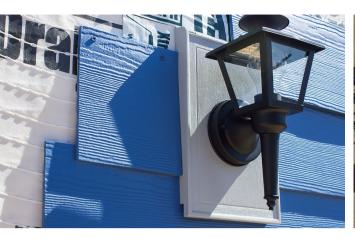

**Tamlyn Mounting Blocks** 

**Recycled Materials** 

**Exterior Light Mount** 

# Tamlyn Mounting Blocks

Tamlyn ExtremeBlocks are made from predominately recycled materials and are uniquely designed to maximize moisture movement away from the envelope of the structure while offering a pleasing appearance for electrical and mechanical fixtures. They are lightweight, easy to install, and add a professional finishing touch to exterior cladding.