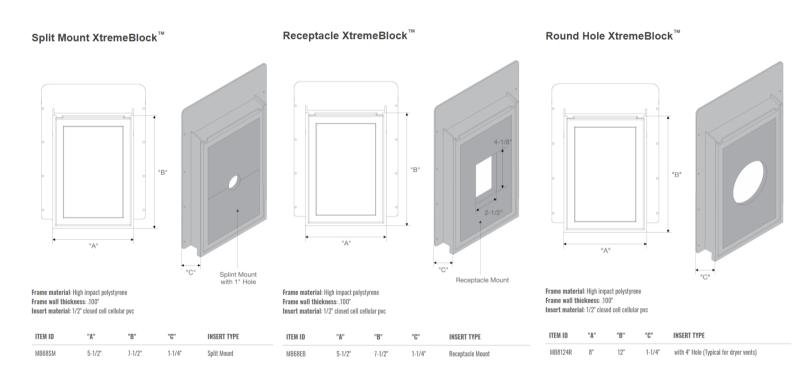

#### **Available Sizes:**

| Item                                  | Size     | Color*       | SKU       |
|---------------------------------------|----------|--------------|-----------|
| ExtremeBlock Split Mount with 1" Hole | 6"x8"    | White/Primed | MB68SMAW  |
| ExtremeBlock Receptacle Box           | 6" x 8"  | White/Primed | MB68EBAW  |
| ExtremeBlock with 4" Round Hole       | 8" x 12" | White/Primed | MB8124RAW |