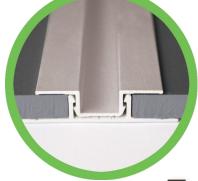

# **EasyTrim Reveals Quick & Easy Installation**

- 2-piece EZ.Lock® assemblies
- Easy panel installation

# **Full Edge Protection**

Quick & Easy Installation No Caulking Needed

- Fit & Finish
- EZ.Fit & Finish<sup>TM</sup> high quality
- No sharp edges
- Trims interlock creating smooth terminations