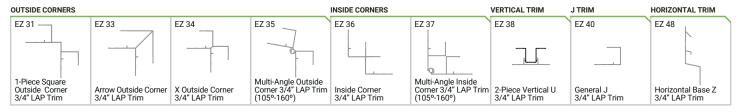

piece EZ.Lock® assemblies
- Easy panel installation





# **Common Trims**

- Sharp edges create liability issues



# EZ.Lock & EZ.Bump

Protects Fiber Cement Cut Edges & Building Envelope







representative to get your project started today

# Less Expensive. More Value.

Feel free to send us your prints and we will give you an estimate at NO CHARGE.

Visit easytrimreveals.com/samples/ to have a set of samples shipped to you at NO CHARGE.



# **Full Edge Protection**

Quick & Easy Installation No Caulking Needed



- Fit & Finish
- EZ.Fit & Finish<sup>TM</sup> high quality
- No sharp edges
- Trims interlock creating smooth terminations

# Unfinished

- Unprofessional look
- Unfinished, jagged edges

#### FIBER CEMENT 5/16" PANEL TRIM SYSTEM



### FIBER CEMENT 3/4" LAP TRIM SYSTEM



### FIBER CEMENT 5/16" TO 3/4" TRANSITION TRIMS



#### **UNIVERSAL TRIMS**



#### FIBER CEMENT 7/16" PANEL TRIM SYSTEM



#### **FIBER CEMENT 1" LAP TRIM SYSTEM**





Comprehensive customer support throughout North America. Our team of industry professionals is equipped to assist you—regardless of location.

# Samples | Estimates | Resources | Information