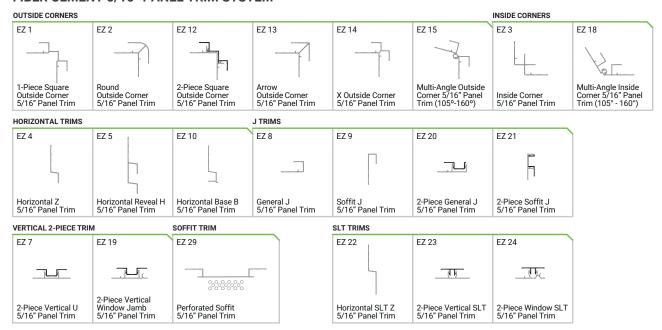

Reveals Quick & Easy Installation**

- 2-piece EZ.Lock® assemblies
- Easy panel installation





# **Common Trims**

- Sharp edges create liability issues



# EZ.Lock & EZ.Bump

Protects Fiber Cement Cut Edges & Building Envelope







representative to get your project started today

# Less Expensive. More Value.

Feel free to send us your prints and we will give you an estimate at NO CHARGE.

Visit easytrimreveals.com/samples/ to have a set of samples shipped to you at NO CHARGE.



# **Full Edge Protection**

Quick & Easy Installation No Caulking Needed



- Fit & Finish
- EZ.Fit & Finish<sup>TM</sup> high quality
- No sharp edges
- Trims interlock creating smooth terminations

# Unfinished

- Unprofessional look
- Unfinished, jagged edges

#### FIBER CEMENT 5/16" PANEL TRIM SYSTEM



### FIBER CEMENT 3/4" LAP TRIM SYSTEM



### FIBER CEMENT 5/16" TO 3/4" TRANSITION TRIMS



#### **UNIVERSAL TRIMS**



#### FIBER CEMENT 7/16" PANEL TRIM SYSTEM



#### **FIBER CEMENT 1" LAP TRIM SYSTEM**





Comprehensive customer support throughout North America. Our team of industry professionals is equipped to assist you—regardless of location.

# Samples | Estimates | Resources | Information