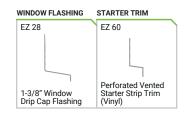

Sharp edges create liability issues



# EZ.Lock & EZ.Bump

Protects Fiber Cement Cut Edges & Building Envelope







representative to get your project started today

# Less Expensive. More Value.

Feel free to send us your prints and we will give you an estimate at NO CHARGE.

Visit easytrimreveals.com/samples/ to have a set of samples shipped to you at NO CHARGE.



# **Full Edge Protection**

Quick & Easy Installation No Caulking Needed



- Fit & Finish
- EZ.Fit & Finish<sup>TM</sup> high quality
- No sharp edges
- Trims interlock creating smooth terminations

# Unfinished

- Unprofessional look
- Unfinished, jagged edges

#### FIBER CEMENT 5/16" PANEL TRIM SYSTEM



### FIBER CEMENT 3/4" LAP TRIM SYSTEM



### FIBER CEMENT 5/16" TO 3/4" TRANSITION TRIMS



#### **UNIVERSAL TRIMS**



#### FIBER CEMENT 7/16" PANEL TRIM SYSTEM



#### **FIBER CEMENT 1" LAP TRIM SYSTEM**





Comprehensive customer support throughout North America. Our team of industry professionals is equipped to assist you—regardless of location.

# Samples | Estimates | Resources | Information