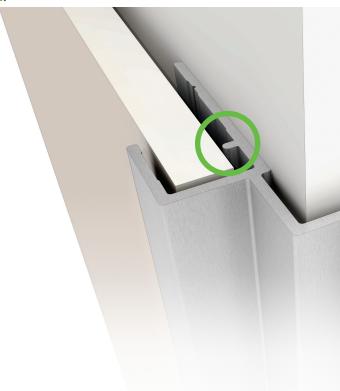

# EZ.Lock & EZ.Bump

Protects Fiber Cement Cut Edges & Building Envelope

representative to get your project started today

# **Full Edge Protection**

Quick & Easy Installation No Caulking Needed

- Fit & Finish
- EZ.Fit & Finish<sup>TM</sup> high quality
- No sharp edges
- Trims interlock creating smooth terminations