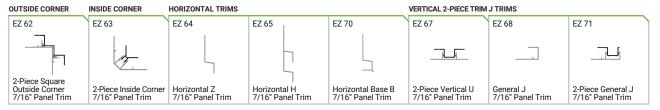

ock & EZ.Bump

Protects Fiber Cement Cut Edges & Building Envelope







representative to get your project started today

# Less Expensive. More Value.

Feel free to send us your prints and we will give you an estimate at NO CHARGE.

Visit easytrimreveals.com/samples/ to have a set of samples shipped to you at NO CHARGE.



# **Full Edge Protection**

Quick & Easy Installation No Caulking Needed



- Fit & Finish
- EZ.Fit & Finish<sup>TM</sup> high quality
- No sharp edges
- Trims interlock creating smooth terminations

# Unfinished

- Unprofessional look
- Unfinished, jagged edges

#### FIBER CEMENT 5/16" PANEL TRIM SYSTEM



### FIBER CEMENT 3/4" LAP TRIM SYSTEM



### FIBER CEMENT 5/16" TO 3/4" TRANSITION TRIMS



#### **UNIVERSAL TRIMS**



#### FIBER CEMENT 7/16" PANEL TRIM SYSTEM



#### **FIBER CEMENT 1" LAP TRIM SYSTEM**





Comprehensive customer support throughout North America. Our team of industry professionals is equipped to assist you—regardless of location.

# Samples | Estimates | Resources | Information