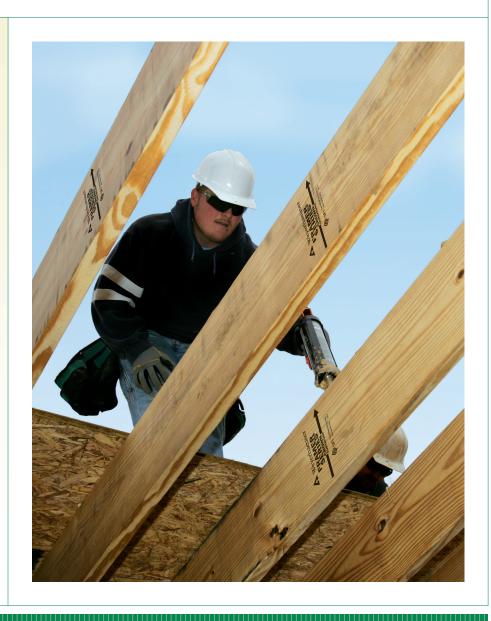

## WEYERHAEUSER FRAMER SERIES® LUMBER

Forget about guesswork. Forget about callbacks down the road. With Framer Series lumber, you finally know how today's lumber will look and perform six months from now. Our patented computerized grading system—the result of 10 years in testing—goes far beyond visual grading capabilities to ensure that every piece starts straight and stays straight. We even mark each board crown to eliminate guesswork on the jobsite. It's all about using the right product for the right application, maximizing your labor, your budget, and your stellar reputation.

- Precision-tested for fiber strength (machine-graded M-9 or M-12)
- Computerized grading virtually eliminates warp
- · Ideally suited for precision applications
- An arrow on every board clearly indicates the direction of the crown
- Comes from SFI-certified mills and timberlands
- Treated with factory-applied mold inhibitor

# KEEP YOUR CREWS BUSY FRAMING—NOT CULLING

We all know that time is money, and nobody wants to spend valuable jobsite time culling and sorting. Every piece of Framer Series lumber has already been graded above and beyond industry standards, so you can be sure of what you're getting. That consistency