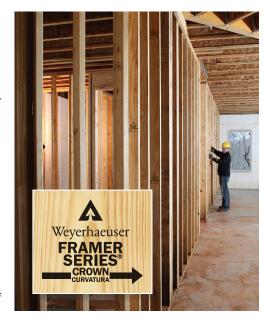

# Who says you can't improve on a classic?

## WEYERHAEUSER FRAMER SERIES® LUMBER

Forget about guesswork. Forget about callbacks down the road. With Framer Series lumber, you finally know how today's lumber will look and perform six months from now. Our patented computerized grading system—the result of 10 years in testing—goes far beyond visual grading capabilities to ensure that every piece starts straight and stays straight. We even mark each board crown to eliminate guesswork on the jobsite. It's all about using the right product for the right application, maximizing your labor, your budget, and your stellar reputation.

# KEEP YOUR CREWS BUSY FRAMING—NOT CULLING

We all know that time is money, and nobody wants to spend valuable jobsite time culling and sorting. Every piece of Framer Series lumber has already been graded above and beyond industry standards, so you can be sure of what you're getting. That consistency