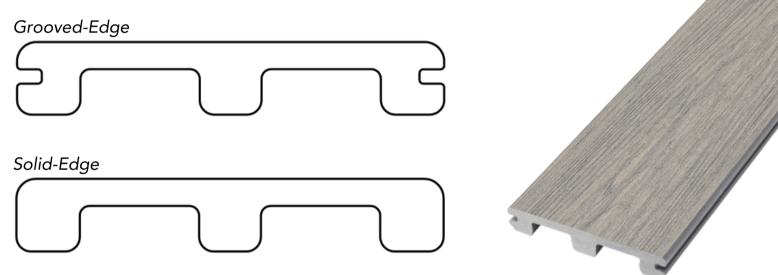

asy to clean with soap and water, and resistant to rot, mold, and scratches
- Spans 16" on-center
- Backed by a 25-year limited warranty: 25-year Structural, 25-year Stain & Fade, and 25-year Limited Removal & Replacement Warranty

A GREAT PERFORMING COMPOSITE DECK LINE AT AN INCREDIBLY AFFORDABLE PRICE

EXTREMELY EASY TO STOCK: JUST TWO COLORS AND SIX SKU'S PER COLOR

DECK BOARDS ARE CAPPED ON ALL THREE SIDES AND THROUGH THE GROOVE OF THE DECK BOARD, ENSURING QUALITY PERFORMANCE AND LONGEVITY

BACKED BY A MARKETABLE AND SELLABLE 25/25/25 WARRANTY

# WWW.FP-SUPPLY.COM

## **Available Colors:**



A LIGHT GRAY WITH DARKER STREAKING ACCENT Tones and a natural woodgrain finish



#### A SOLID BROWN WITH DARKER STREAKING ACCENT Tones and a natural woodgrain finish

## **Available Profiles:**