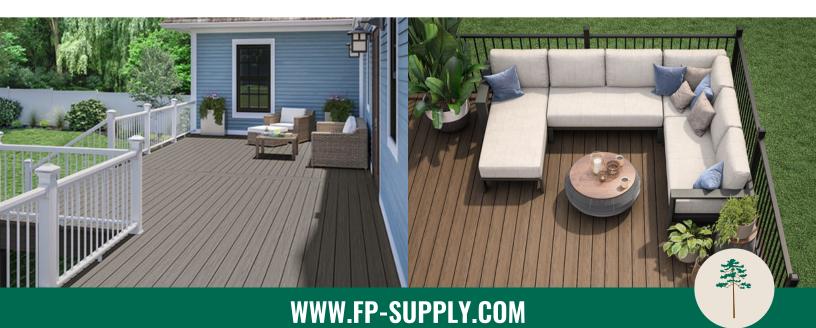

## NOW AVAILABLE AT...

The Venture line is a wood-plastic composite deck board that offers the best combination of value and performance. Venture Decking features a natural woodgrain in two classic, yet modern colors Saltwater (gray) and Sandbar (brown).

## **Available Colors:**

A LIGHT GRAY WITH DARKER STREAKING ACCENT Tones and a natural woodgrain finish

#### A SOLID BROWN WITH DARKER STREAKING ACCENT Tones and a natural woodgrain finish