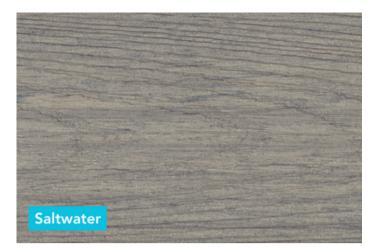

## **Available Colors:**

A LIGHT GRAY WITH DARKER STREAKING ACCENT Tones and a natural woodgrain finish