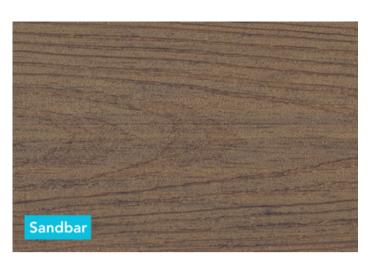

#### A SOLID BROWN WITH DARKER STREAKING ACCENT Tones and a natural woodgrain finish