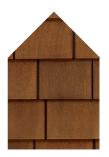

Now available in three colors, Beach House Shake is as authentic to natural cedar as it gets.

Pacifica

Sandcastle

The proprietary technology behind Beach House Shake delivers a look so realistic and stunning, you'll feel the urge to touch it. From the texture—right down to the subtleties of grains and saw cuts—to its unmatched realism as experienced through the natural keyways and tone variations.