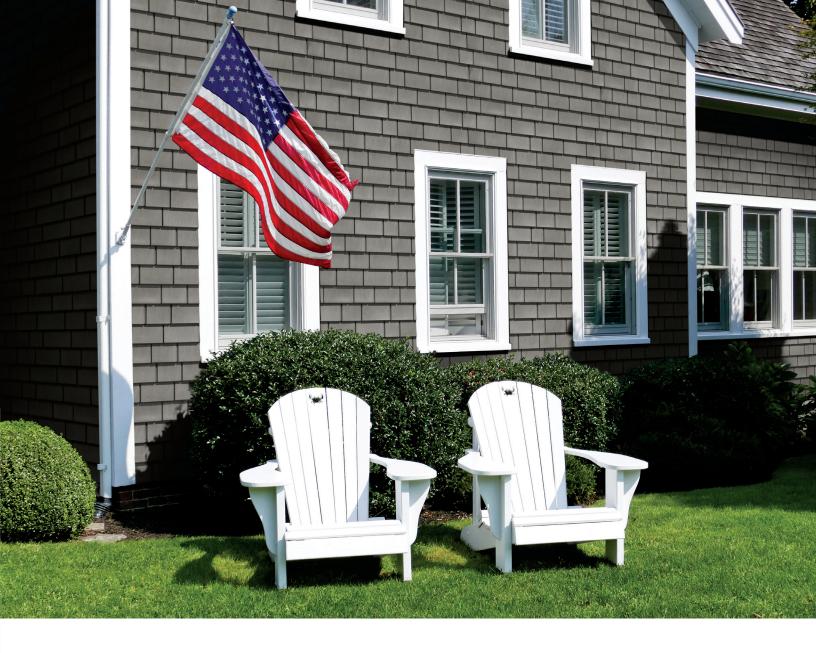

## Beach House Shake is the whole package: beauty, performance and endurance.

It's impervious to moisture—perfect for ground contact and roofline applications—resulting in moisture management concerns being a thing of the past.

Now available in three colors, Beach House Shake is as authentic to natural cedar as it gets.

Pacifica

Sandcastle

The proprietary technology behind Beach House Shake delivers a look so realistic and stunning, you'll feel the urge to touch it. From the texture—right down to the subtleties of grains and saw cuts—to its unmatched realism as experienced through the natural keyways and tone variations.