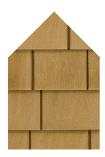

Now available in three colors, Beach House Shake is as authentic to natural cedar as it gets.

Pacifica

Sandcastle

The proprietary technology behind Beach House Shake delivers a look so realistic and stunning, you'll feel the urge to touch it. From the texture—right down to the subtleties of grains and saw cuts—to its unmatched realism as experienced through the natural keyways and tone variations.