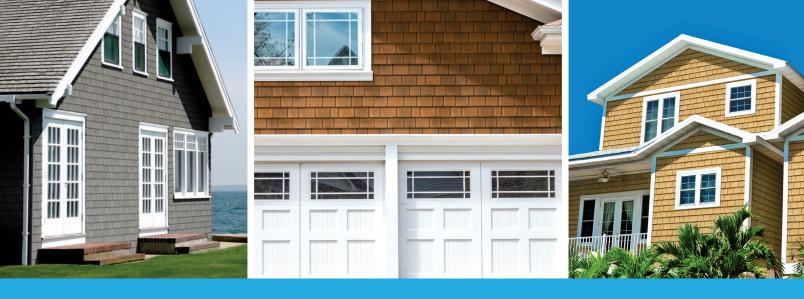

## Beach House Shake is the whole package: beauty, performance and endurance.

It's impervious to moisture—perfect for ground contact and roofline applications—resulting in moisture management concerns being a thing of the past.

Now available in three colors, Beach House Shake is as authentic to natural cedar as it gets.

Pacifica

Sandcastle

The proprietary technology behind Beach House Shake delivers a look so realistic and stunning, you'll feel the urge to touch it. From the texture—right down to the subtleties of grains and saw cuts—to its unmatched realism as experienced through the natural keyways and tone variations.