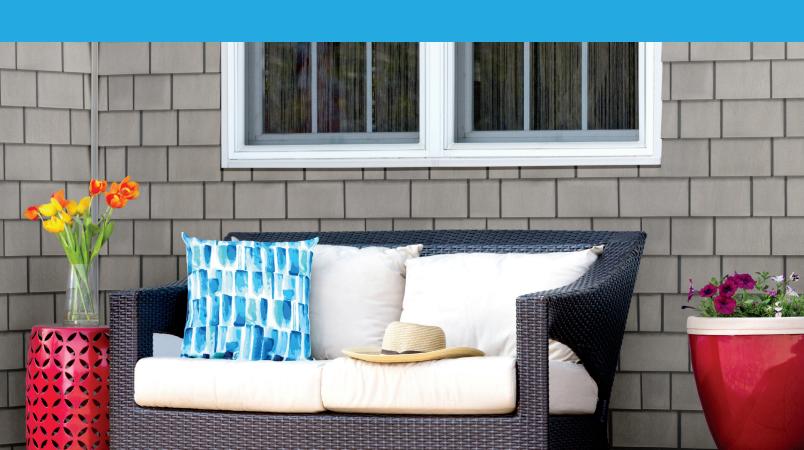

## Beach House Shake is the whole package: beauty, performance and endurance.

It's impervious to moisture—perfect for ground contact and roofline applications—resulting in moisture management concerns being a thing of the past.

Now available in three colors, Beach House Shake is as authentic to natural cedar as it gets.

Pacifica

Sandcastle

The proprietary technology behind Beach House Shake delivers a look so realistic and stunning, you'll feel the urge to touch it. From the texture—right down to the subtleties of grains and saw cuts—to its unmatched realism as experienced through the natural keyways and tone variations.