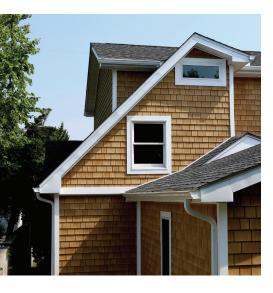

## Beach House Shake is the whole package: beauty, performance and endurance.

It's impervious to moisture—perfect for ground contact and roofline applications—resulting in moisture management concerns being a thing of the past.

Now available in three colors, Beach House Shake is as authentic to natural cedar as it gets.

Pacifica

Sandcastle

The proprietary technology behind Beach House Shake delivers a look so realistic and stunning, you'll feel the urge to touch it. From the texture—right down to the subtleties of grains and saw cuts—to its unmatched realism as experienced through the natural keyways and tone variations.