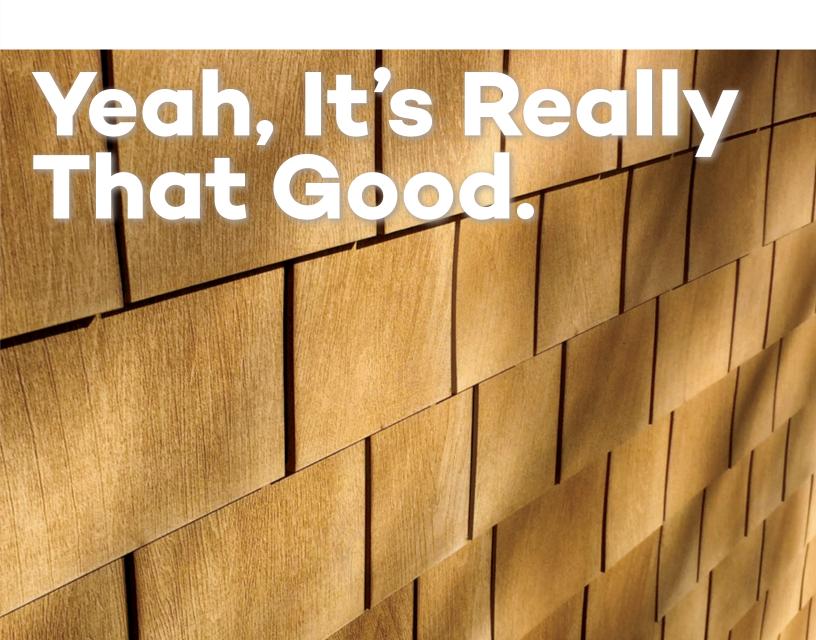

## Beach House<sup>™</sup> Shake Created by Tando

For some, cedar shakes personify the look and feel of coastal living. For others, it's an architectural style and personal statement that celebrates the beauty of nature. Regardless of motivations—or geographic location—that look of natural beauty comes at a cost.

## The Response to a Cedar Dilemma

Home exteriors take a pounding from Mother Nature all year long. For homeowners with natural cedar exteriors, the advent of spring means spending less time celebrating the season, and more time scraping, painting, oiling, and replacing damaged cedar shakes. Until now, this literally was the price homeowners paid each year for the look of natural cedar.

Beach House Shake was created by Tando in response to the unique needs of homeowners looking for a low-maintenance

the authentic beauty of cedar.

exterior that doesn't compromise