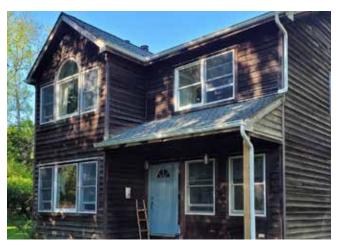

### REAL LIFE EXAMPLE: THE POWER OF A VISION

A homeowner from Southampton, New York was not happy with the look of his home. Like all exposed natural cedar, it had discolored quickly, unevenly, and was unsightly. He submitted this "Before" photo and asked for help with a visualization using Beach House Shake. The local Sales Rep assisted the homeowner and provided the below "Proposed" image. The homeowner was thrilled with the look and proceeded with the transformation. In late 2022, the homeowner sent us the below "After" photo to show how his dream had finally come to life. With the Beach House Shake Visualizer, seeing is believing!

BEFORE Photo submitted by customer

AFTER With Beach House Shake Pacifica Installed

**PROPOSED** Using the Beach House Shake Online Visualizer