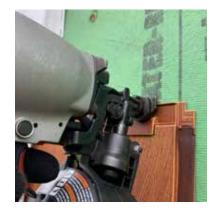

### More than just a pretty face. Get on and off the next jobsite fast.

With Beach House Shake, you can forget the time consuming and tedious installation of traditional cedar shingles. No more string lines. No more measuring pole. And no more shingle sorting.

Beach House Shake was engineered for quick and easy installation - installing more than 5x faster than natural cedar shingles. For example, installing 5 sq. feet of cedar shingles requires at least 42 fasteners. The same coverage of Beach House Shake is installed using only 7 fasteners.

Beach House Shake was designed to be installed with most common nail guns to further speed installation.

Scan here for Beach House Shake Technical Resources and Installation Guides.