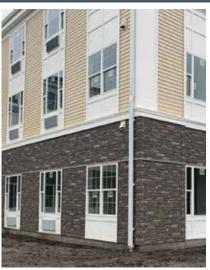

# Stacked Stone -Lining up for a beautiful finish

TandoStone Stacked Stone features stones of low heights and random lengths. A strong linear pattern with minimal grout lines, Stacked Stone is a contemporary, sharp edged look that complements any exterior finish.

# Stacked Stone