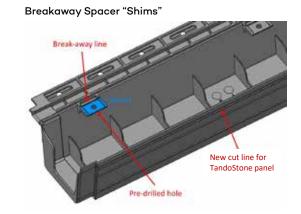

The Architectural Sill offers two other game-changing innovations: an integrated nailing flange that can be re-purposed as a starter strip to easily install the Sill under a window and breakaway spacers on the back of the profile that can be used as "shims" to transition products that require additional clearance.