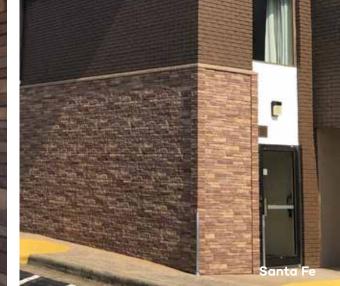

oStone is installed by siding installers.

the for **Stacked Stone** 



**Creek Ledgestone** 







# Stacked Stone -Lining up for a beautiful finish

TandoStone Stacked Stone features stones of low heights and random lengths. A strong linear pattern with minimal grout lines, Stacked Stone is a contemporary, sharp edged look that complements any exterior finish.





#### Stacked Stone Panel and Corner Options:























# Creek Ledgestone -Rugged, natural beauty

TandoStone's Creek Ledgestone has varied sized stones set in a strong horizontal ledge. With a rough, dimensional surface and generous grout lines, Creek Ledgestone creates appealing natural shadows.





Creek Ledgestone Panel and Corner Color Options:













# Stacked Stone

# Creek Ledgestone

























### The Transition is Easy with **Tando Architectural Sill**

Tando Architectural Sill is a deep profile that is architecturally accurate and complements all TandoStone styles.

Designed with a slope forward to direct water away from a structure, Tando's Architectural Sill offers superior moisture management while delivering beauty and functionality.

As a complement to the Architectural Sill, Tando has also developed an Architectural Sill Corner that can be used as a corner or can be easily cut on the left side or right side to act as an end cap to terminate a run.

The Architectural Sill offers two other game-changing innovations: an integrated nailing flange that can be re-purposed as a starter strip to easily install the Sill under a window and breakaway spacers on the back