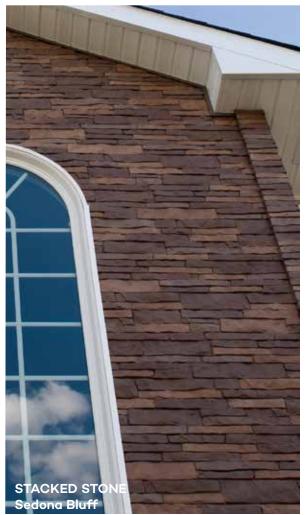

#### Commercial

Stacked Stone - Sedona Bluff

Creek Ledgestone - Bucks County Gray

Creek Ledgestone - Bucks County Gray Stacked Stone - Glacier Bay

Stacked Stone - Lewiston Crest

Creek Ledgestone - Bucks County Gray

# Stacked Stone -Lining up for a beautiful finish

TandoStone Stacked Stone features stones of low heights and random lengths. A strong linear pattern with minimal grout lines, Stacked Stone is a contemporary, sharp edged look that complements any exterior finish.