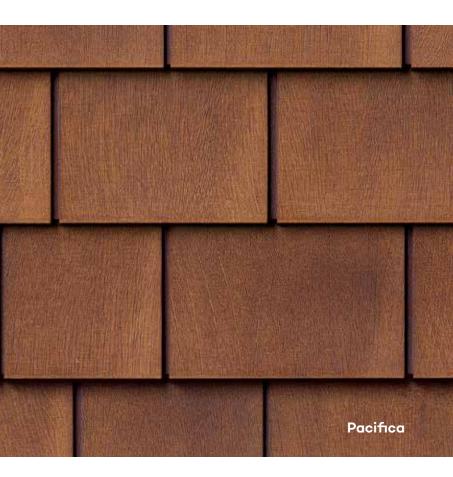

#### PACIFICA

Get the look of freshly cut western red cedar. Pacifica combines beautifully with earthy, natural tones, and is a natural fit for all homes - from the coast, to the lakefront, and the mountains. Its deep rich blend makes it a bold statement that stays looking like the day it was installed.