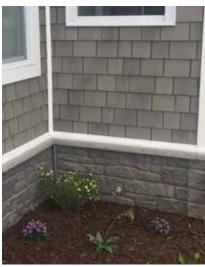

### The Transition is Easy with **Tando Architectural Sill**

Tando Architectural Sill is a deep profile that is architecturally accurate and complements all TandoStone styles.

Designed with a slope forward to direct water away from a structure, Tando's Architectural Sill offers superior moisture management while delivering beauty and functionality.

As a complement to the Architectural Sill, Tando has also developed an Architectural Sill Corner that can be used as a corner or can be easily cut on the left side or right side to act as an end cap to terminate a run.

The Architectural Sill offers two other game-changing innovations: an integrated nailing flange that can be re-purposed as a starter strip to easily install the Sill under a window and breakaway spacers on the back of the profile that can be used as "shims" to transition products that require additional clearance.

Tando's Architectural Sill works with Stacked Stone and Creek Ledgestone.

Architectural Sill Corners can be used as a corner or to terminate the end of a run.