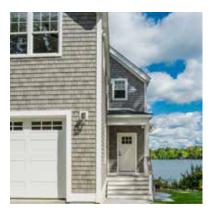

#### SANDCASTLE

Achieve the classic appeal of brand new eastern white cedar shingles. Sandcastle looks stunning on full walls and entire homes, and can also be used to brighten and accentuate architectural details such as gable ends. Its simple beauty will last for the life of the home.

Sandcastle Bay Shore, NY

Sandcastle