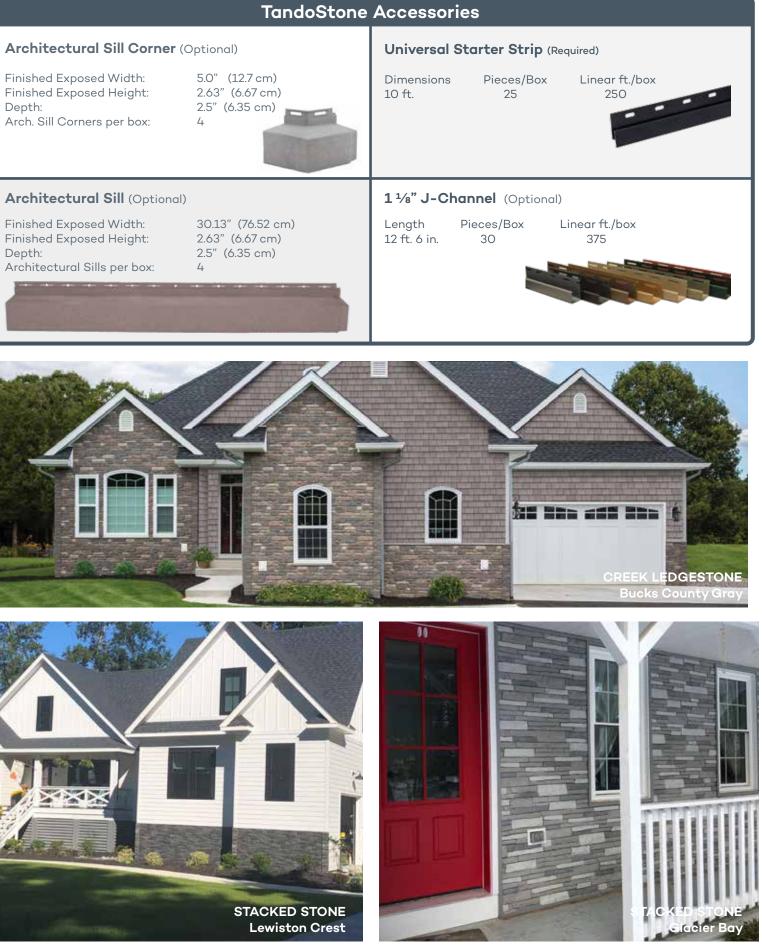

### The Transition is Easy with **Tando Architectural Sill**

Tando Architectural Sill is a deep profile that is architecturally accurate and complements all TandoStone styles.

Designed with a slope forward to direct water away from a structure, Tando's Architectural Sill offers superior moisture management while delivering beauty and functionality.

As a complement to the Architectural Sill, Tando has also developed an Architectural Sill Corner that can be used as a corner or can be easily cut on the left side or right side to act as an end cap to terminate a run.

The Architectural Sill offers two other game-changing innovations: an integrated nailing flange that can be re-purposed as a starter strip to easily install the Sill under a window and breakaway spacers on the back of the profile that can be used as "shims" to transition products that require additional clearance.

Tando's Architectural Sill works with Stacked Stone and Creek Ledgestone.

Architectural Sill Corners can be used as a corner or to terminate the end of a run.