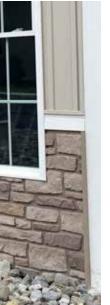

### The Transition is Easy with **Tando Architectural Sill**

Tando Architectural Sill is a deep profile that is architecturally accurate and complements all TandoStone styles.

Designed with a slope forward to direct water away from a structure, Tando's Architectural Sill offers superior moisture management while delivering beauty and functionality.

As a complement to the Architectural Sill, Tando has also developed an Architectural Sill Corner that can be used as a corner or can be easily cut on the left side or right side to act as an end cap to terminate a run.

The Architectural Sill offers two other game-changing innovations: an integrated nailing flange that can be re-purposed as a starter strip to easily install the Sill under a window and breakaway spacers on the back of the profile that can be used as "shims" to transition products that require additional clearance.