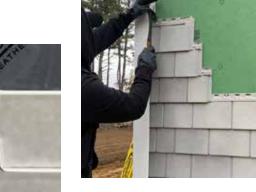

## Available in two styles, the choice is yours.

TandoStone is available in Stacked Stone and Creek Ledgestone.

All TandoStone products feature Tando TruGrit™, a unique finish that provides the rough, gritty feel of natural stone.

# Stacked Stone -Lining up for a beautiful finish

TandoStone Stacked Stone features stones of low heights and random lengths. A strong linear pattern with minimal grout lines, Stacked Stone is a contemporary, sharp edged look that complements any exterior finish.