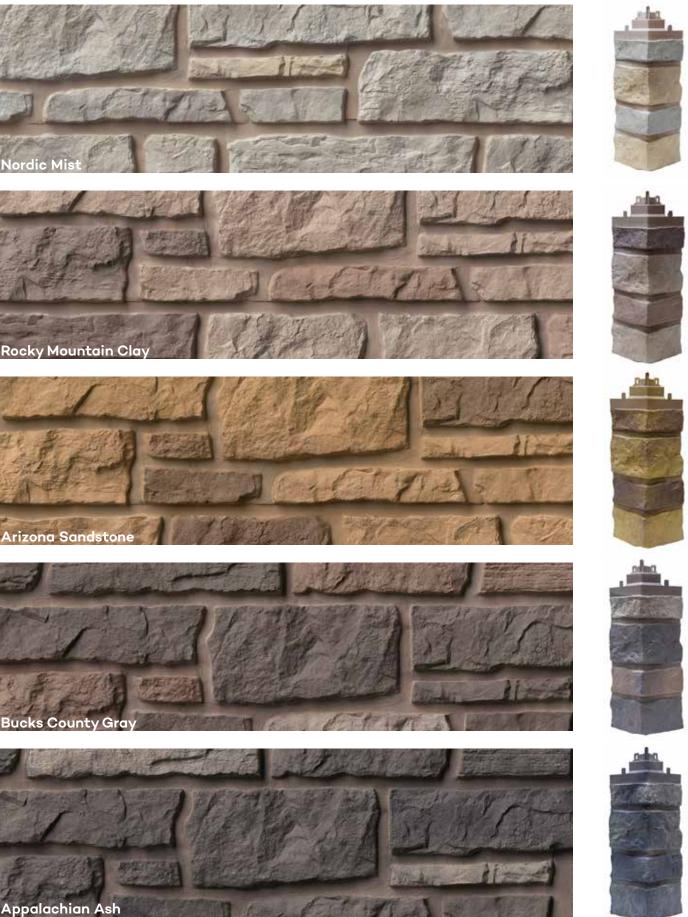

## Available in two styles, the choice is yours.

TandoStone is available in Stacked Stone and Creek Ledgestone.

All TandoStone products feature Tando TruGrit™, a unique finish that provides the rough, gritty feel of natural stone.

#### TandoStone Architectural Sill and Accessory Complementary Colors

| IUII                       |                                                                           |                                                     | Accessory               | omplemental y oo                                                          | 015                                  |
|----------------------------|---------------------------------------------------------------------------|-----------------------------------------------------|-------------------------|---------------------------------------------------------------------------|--------------------------------------|
| Creek Ledgestone<br>Colors | Architectural Sill and Architectural Sill<br>Corners Complementary Colors | 1 <sup>1</sup> /8" J-Channel<br>Complementary Color | Stacked Stone<br>Colors | Architectural Sill and Architectural Sill<br>Corners Complementary Colors | 1½" J-Channel<br>Complementary Color |
| Appalachian Ash            | Pewter Raven                                                              | Lewiston Crest                                      | Chestnut Hills          | Sable                                                                     | Chestnut Hills                       |
| Arizona Sandstone          | Sable                                                                     | Tan                                                 | Glacier Bay             | Pewter Raven                                                              | Seaside Gray                         |
| Bucks County Gray          | Sable                                                                     | Dark Brown                                          | Lewiston Crest          | Pewter Raven                                                              | Lewiston Crest                       |
| Nordic Mist                | Pewter                                                                    | Seaside Gray                                        | Santa Fe                | Sable                                                                     | Santa Fe                             |
| Rocky Mountain Clay        | Sable                                                                     | Rocky Mountain Clay                                 | Sedona Bluff            | Sable                                                                     | Sedona Bluff                         |