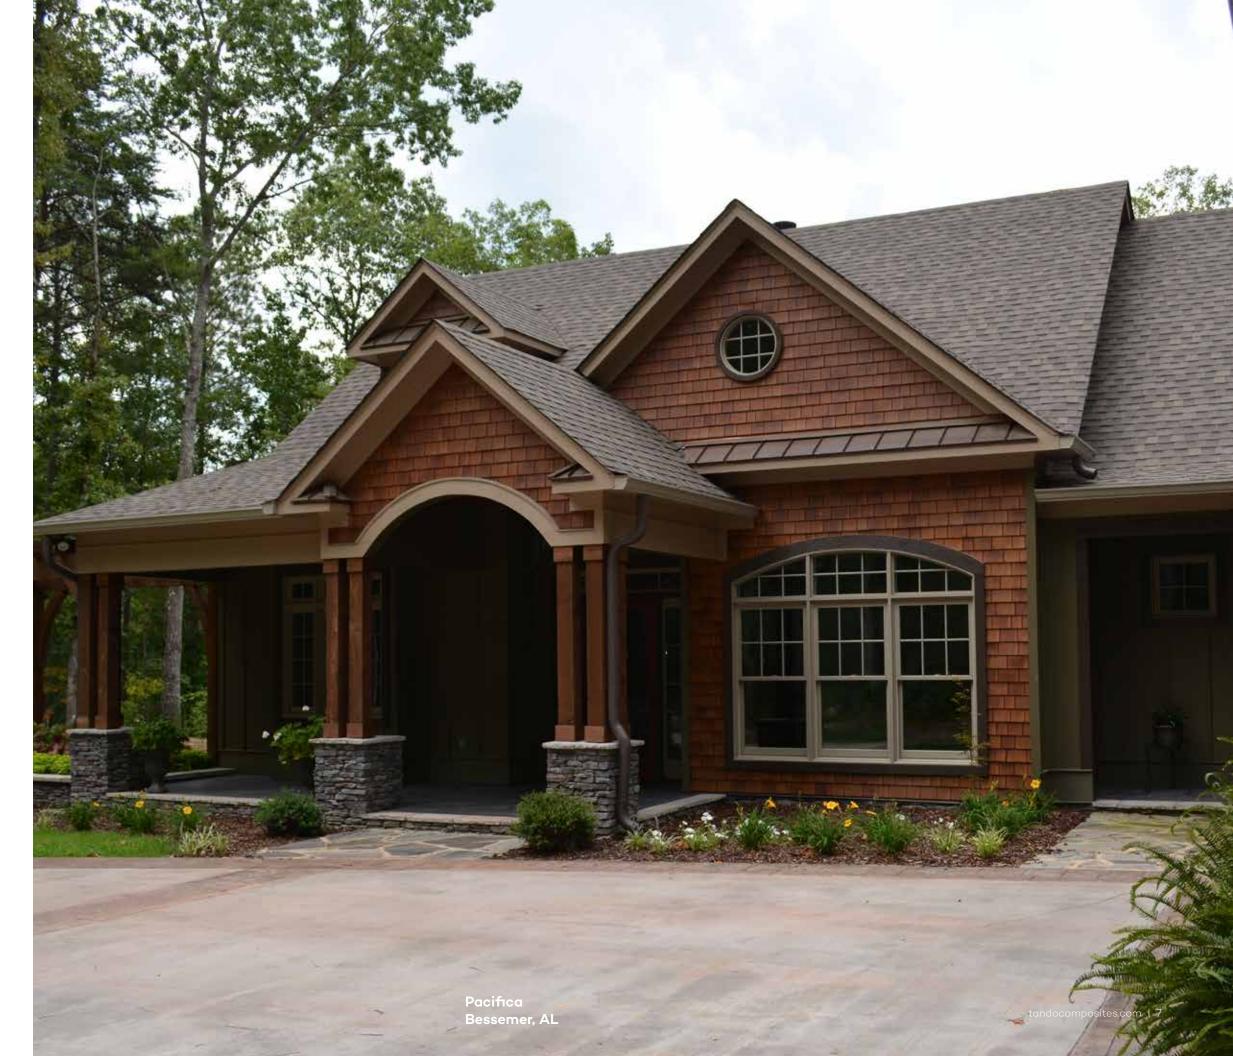

# Beach House Shake captures a specific "moment in time" of natural cedar that homeowners wish they could have - and keep.

"Michele and I fell in love with it! Beach House Shake in Pacifica was the answer to our prayers. We created a color décor palette around our house to match it. We're amazed at how many people are fooled by Beach House Shake. They think it's western red cedar. A friend who operates a cedar mill created a 12 ft. pergola for us and even he thought it was authentic cedar, and he works with cedar every day!"

Philip from Bessemer, AL

#### PACIFICA

Get the look of freshly cut western red cedar. Pacifica combines beautifully with earthy, natural tones, and is a natural fit for all homes - from the coast, to the lakefront, and the mountains. Its deep rich blend makes it a bold statement that stays looking like the day it was installed.