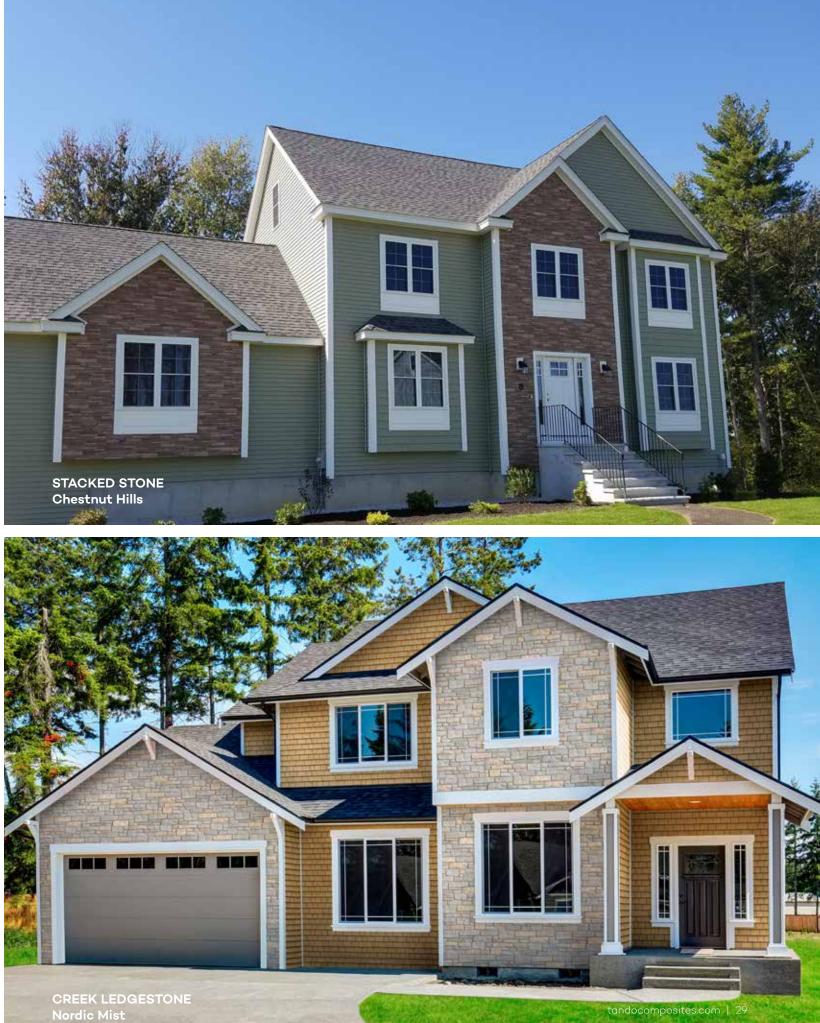

# Stacked Stone -Lining up for a beautiful finish

TandoStone Stacked Stone features stones of low heights and random lengths. A strong linear pattern with minimal grout lines, Stacked Stone is a contemporary, sharp edged look that complements any exterior finish.

# Creek Ledgestone -Rugged, natural beauty

TandoStone's Creek Ledgestone has varied sized stones set in a strong horizontal ledge. With a rough, dimensional surface and generous grout lines, Creek Ledgestone creates appealing natural shadows.