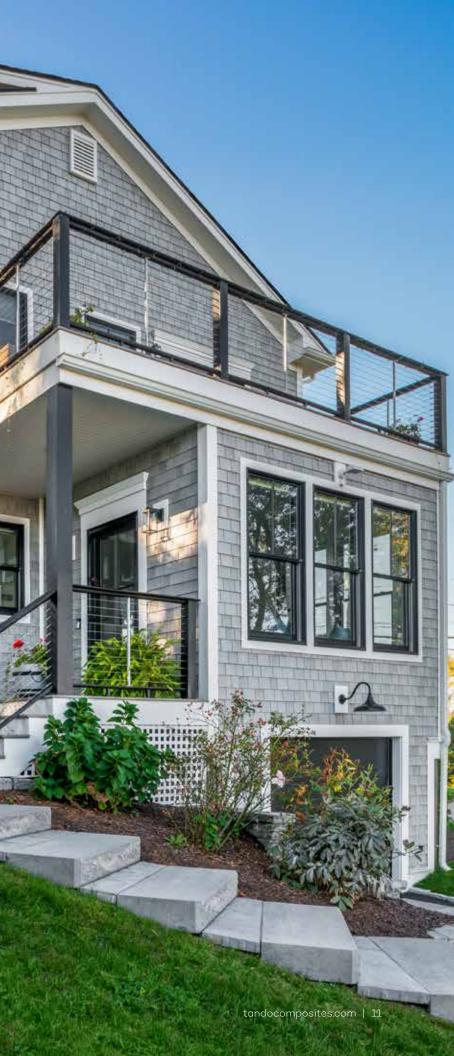

#### SANDCASTLE

Achieve the classic appeal of brand new eastern white cedar shingles. Sandcastle looks stunning on full walls and entire homes, and can also be used to brighten and accentuate architectural details such as gable ends. Its simple beauty will last for the life of the home.

Sandcastle Bay Shore, NY

Sandcastle