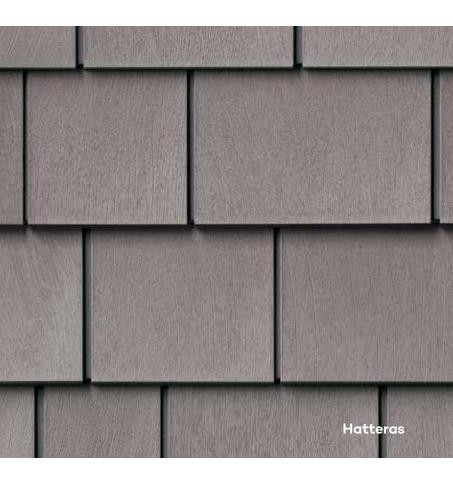

# Mother Nature can't tell the difference either. And she can't do anything about it.

"Our house is right on the water's edge on Little Alum Lake, and we have a boat, so we enjoy the outdoors. Most people in New England use bleached cedar shingles. We wanted something different and love the darker shades of cedar shingles that are seen in the southern coastal areas. We chose Beach House Shake's Hatteras because of its authentic cedar shingle look. It was really the perfect solution for us."

Anthony from Brimfield, MA

#### HATTERAS

Replicate the deeper gray shakes commonly found in southern coastal regions. Hatteras is an excellent choice to replicate the appeal of a classic seaside retreat.