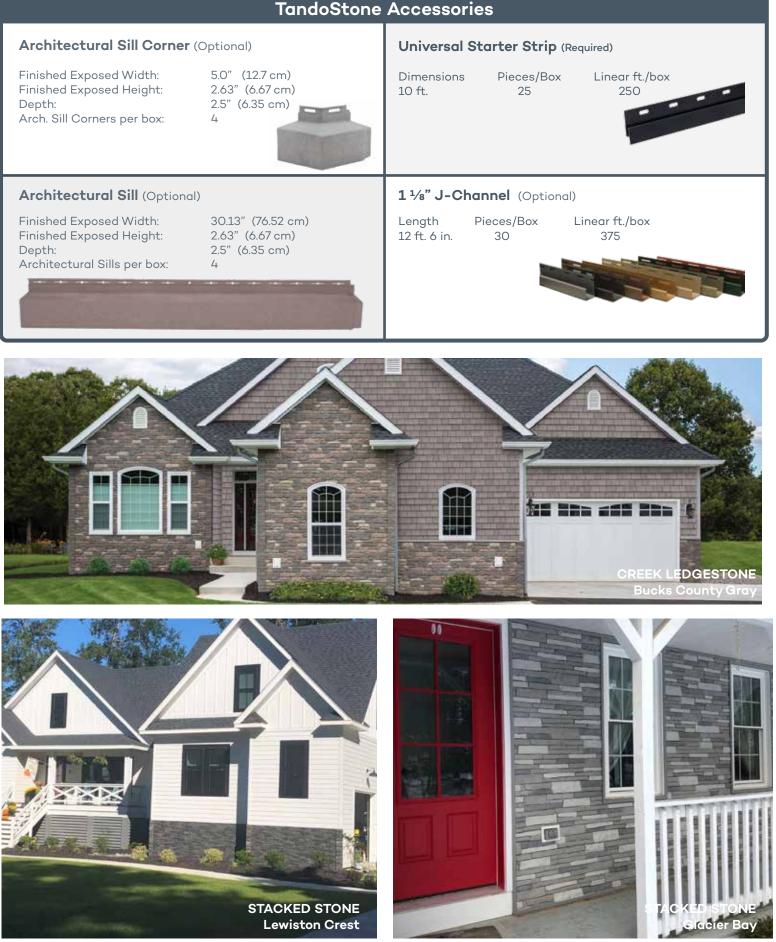

### The Transition is Easy with **Tando Architectural Sill**

Tando Architectural Sill is a deep profile that is architecturally accurate and complements all TandoStone styles.

Designed with a slope forward to direct water away from a structure, Tando's Architectural Sill offers superior moisture management while delivering beauty and functionality.

As a complement to the Architectural Sill, Tando has also developed an Architectural Sill Corner that can be used as a corner or can be easily cut on the left side or right side to act as an end cap to terminate a run.

The Architectural Sill offers two other game-changing innovations: an integrated nailing flange that can be re-purposed as a starter strip to easily install the Sill under a window and breakaway spacers on the back of the profile that can be used as "shims" to transition products that require additional clearance.

Tando's Architectural Sill works with Stacked Stone and Creek Ledgestone.

Architectural Sill Corners can be used as a corner or to terminate the end of a run.