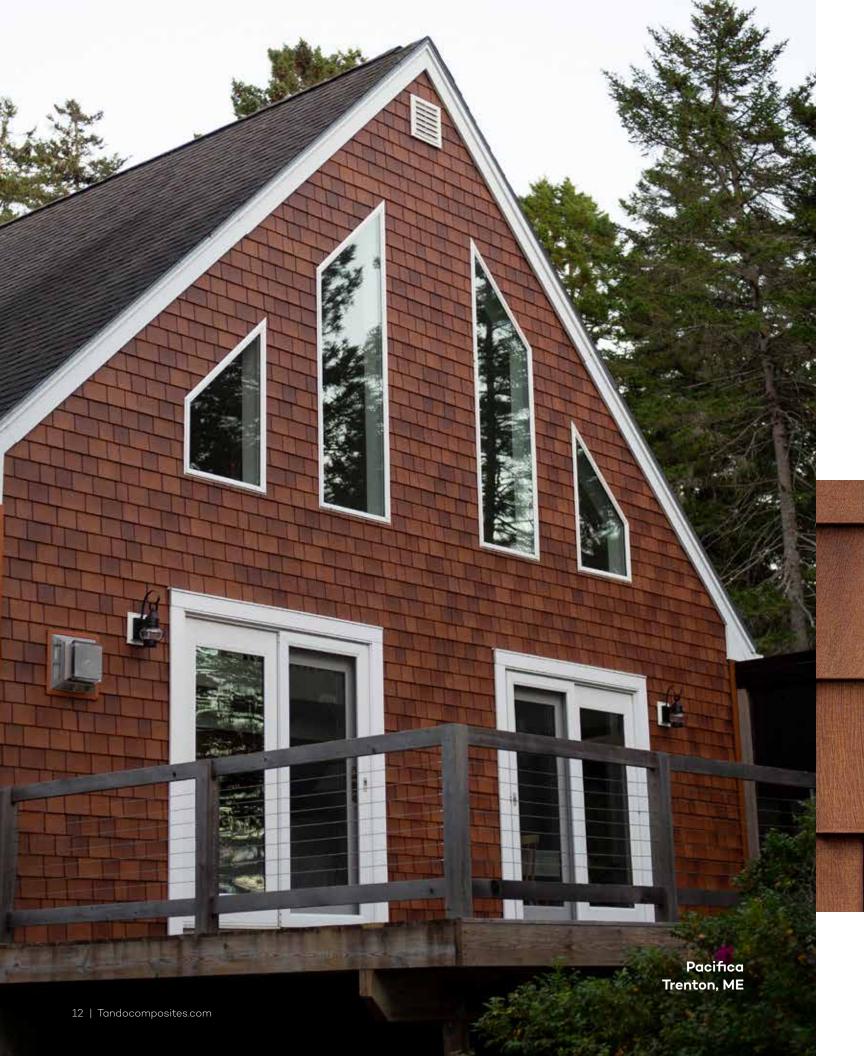

#### PACIFICA

Get the look of freshly cut western red cedar. Pacifica combines beautifully with earthy, natural tones, and is a natural fit for all homes - from the coast, to the lakefront, and the mountains. Its deep rich blend makes it a bold statement that stays looking like the day it was installed.