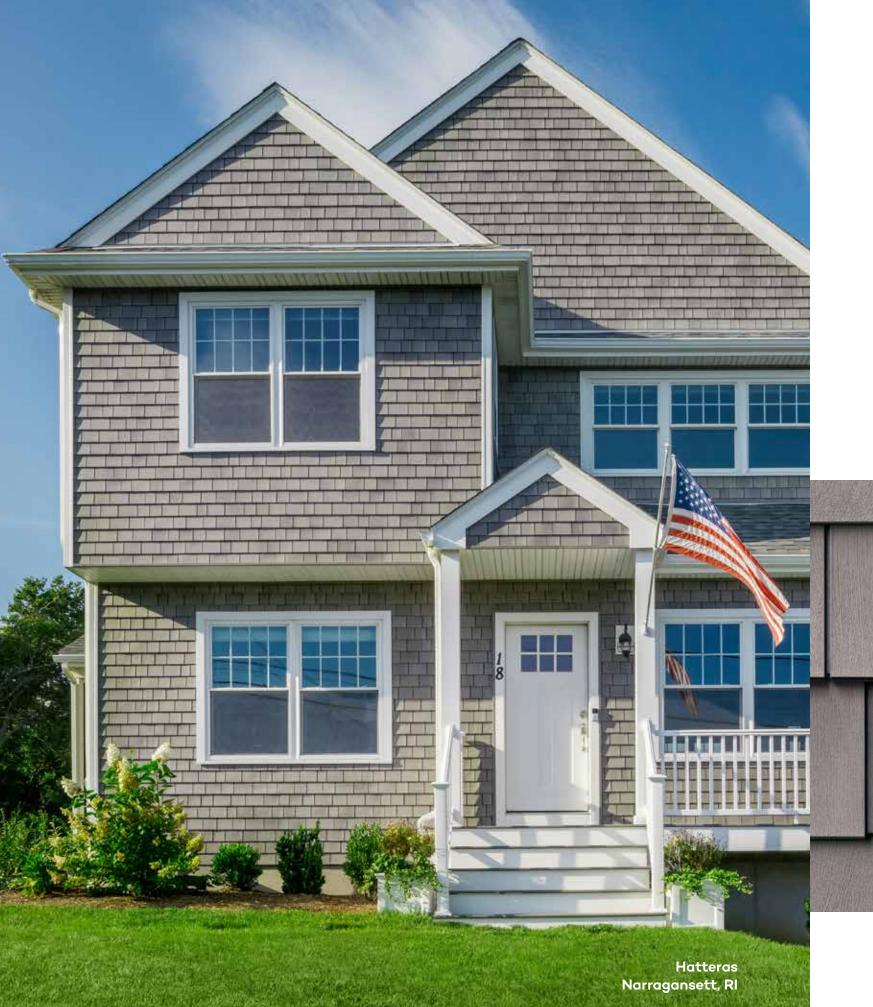

# Mother Nature can't tell the difference either. And she can't do anything about it.

"Our house is right on the water's edge on Little Alum Lake, and we have a boat, so we enjoy the outdoors. Most people in New England use bleached cedar shingles. We wanted something different and love the darker shades of cedar shingles that are seen in the southern coastal areas. We chose Beach House Shake's Hatteras because of its authentic cedar shingle look. It was really the perfect solution for us."

#### HATTERAS

Replicate the deeper gray shakes commonly found in southern coastal regions. Hatteras is an excellent choice to replicate the appeal of a classic seaside retreat.