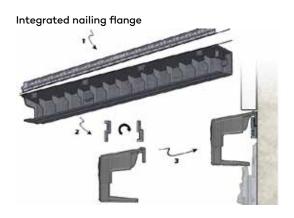

The Architectural Sill offers two other game-changing innovations: an integrated nailing flange that can be re-purposed as a starter strip to easily install the Sill under a window and breakaway spacers on the back of the profile that can be used as "shims" to transition products that require additional clearance.