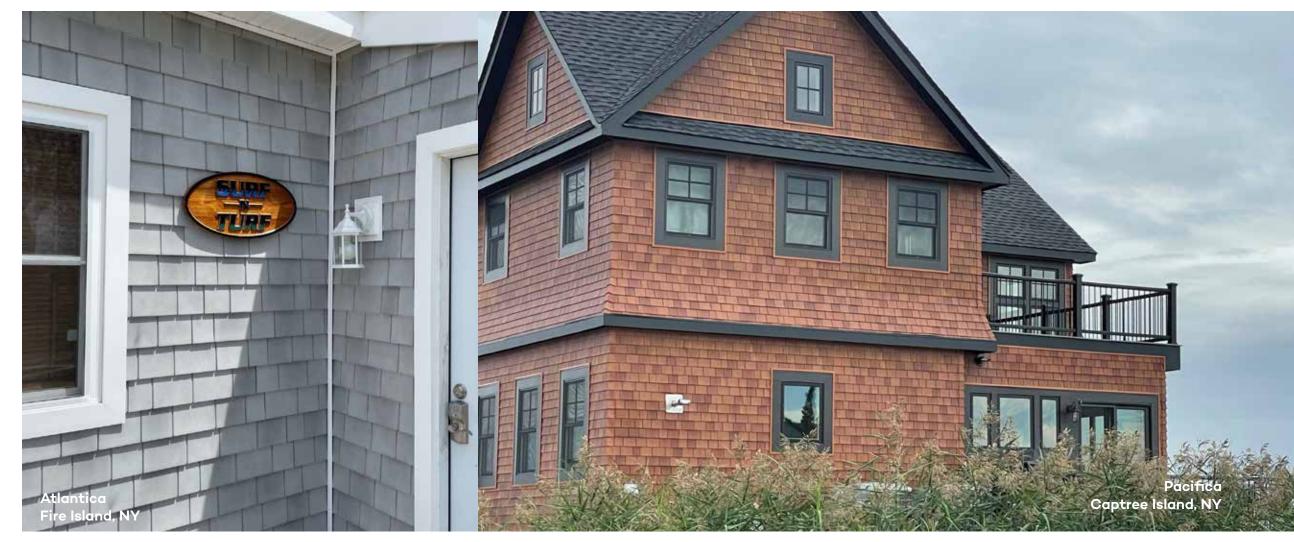

#### ATLANTICA

Capture the silvery gray tones reminiscent of bleached cedar shingles typically seen in northern coastal regions. Atlantica is the perfect way to replicate the charm of a seaside beach house.

> Atlantica Narragansett, RI

#### PACIFICA

Get the look of freshly cut western red cedar. Pacifica combines beautifully with earthy, natural tones, and is a natural fit for all homes - from the coast, to the lakefront, and the mountains. Its deep rich blend makes it a bold statement that stays looking like the day it was installed.