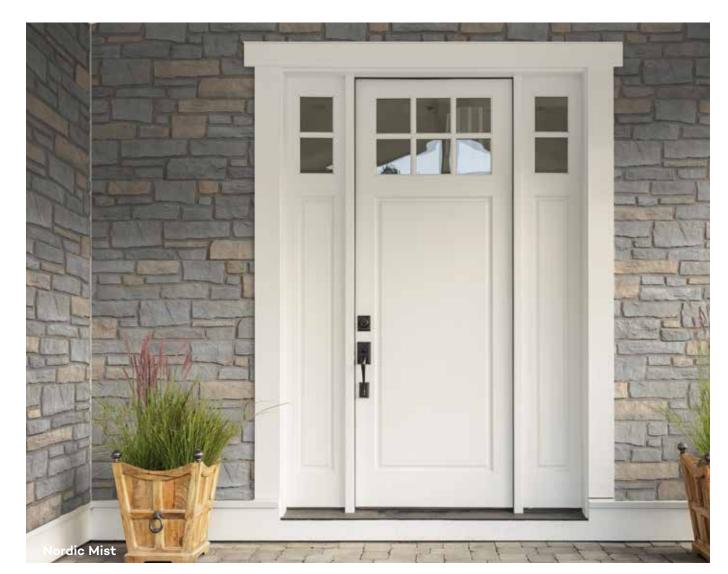

### The Transition is Easy with **Tando Architectural Sill**

Tando Architectural Sill is a deep profile that is architecturally accurate and complements all TandoStone styles.

Designed with a slope forward to direct water away from a structure, Tando's Architectural Sill offers superior moisture management while delivering beauty and functionality.

# Three popular shades. A beautiful complement for TandoStone.

Tando

Architectural Sill is the perfect transition

between shake and stone

Architectural Sill Corner available in all colors