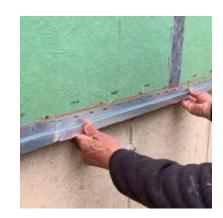

### More than just a pretty face. Get on and off the next jobsite fast.

With Beach House Shake, you can forget the time consuming and tedious installation of traditional cedar shingles. No more string lines. No more measuring pole. And no more shingle sorting.

Beach House Shake was engineered for quick and easy installation - installing more than 5x faster than natural cedar shingles. For example, installing 5 sq. feet of cedar shingles requires at least 42 fasteners. The same coverage of Beach House Shake is installed using only 7 fasteners.

Beach House Shake was designed to be installed with most common nail guns to further speed installation.

Scan here for Beach House Shake Technical Resources and Installation Guides.

#### Universal Starter Strip (Required)

| Dimensions | Pieces/Box | Linear ft./box |
|------------|------------|----------------|
| 10 ft.     | 25         | 250            |

<sup>3</sup>/<sub>4</sub>" J-Channel Length Pieces/Box Linear ft./box 12 ft. 6 in. 500 40