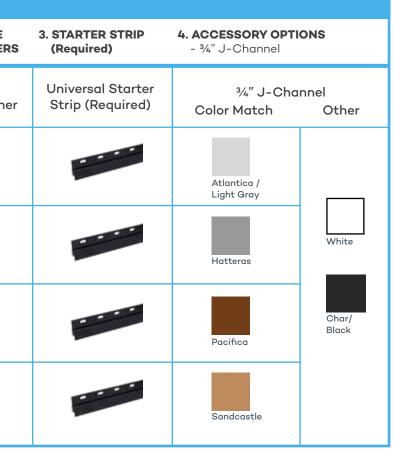

#### Universal Starter Strip (Required)

| Dimensions | Pieces/Box | Linear ft./box |
|------------|------------|----------------|
| 10 ft.     | 25         | 250            |

<sup>3</sup>/<sub>4</sub>" J-Channel Length Pieces/Box Linear ft./box 12 ft. 6 in. 500 40

#### **Beach House Shake** Shingle and Accessory Options