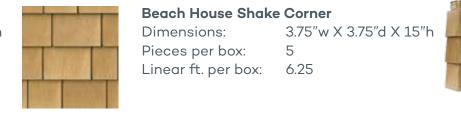

| Matching Corn                 |
| Atlantica                      |                               |
| Hatteras                       |                               |
| Pacifica                       |                               |
| Sandcastle                     |                               |

#### **BEACH HOUSE SHAKE PRODUCT SPECIFICATIONS:**

| Beach House Shake Panel           |                |  |  |
|-----------------------------------|----------------|--|--|
| Finished Exposure:                | 42.63"w X 15"h |  |  |
| Shingle Exposure:                 | 5"             |  |  |
| Squares per box:                  | 1/2            |  |  |
| Panels per box:                   | 11             |  |  |
| Boxes / Squares per pallet: 28/14 |                |  |  |



#### Universal Starter Strip (Required)

| Dimensions | Pieces/Box | Linear ft./box |
|------------|------------|----------------|
| 10 ft.     | 25         | 250            |

<sup>3</sup>/<sub>4</sub>" J-Channel Length Pieces/Box Linear ft./box 12 ft. 6 in. 500 40



#### **Beach House Shake** Shingle and Accessory Options









# First there was stone. Then stone veneer. Now there's TandoStone, the #1 brand of composite stone.

Preferred by siding installers, TandoStone, the leading brand of composite stone, has turned the stone siding market upside down.

Without compromising on beauty or performance, TandoStone installs in a fraction of the time of stone or stone veneer with standard siding tools. And once an installer switches to TandoStone, they never go back.

TandoStone allow