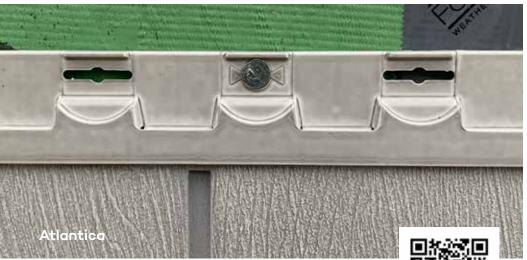

#### ATLANTICA

Capture the silvery gray tones reminiscent of bleached cedar shingles typically seen in northern coastal regions. Atlantica is the perfect way to replicate the charm of a seaside beach house.

> Atlantica Narragansett, RI