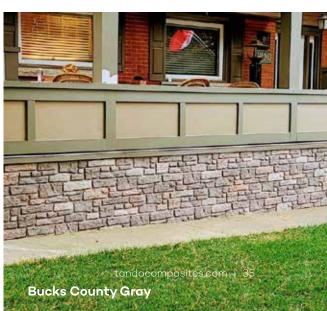

# Creek Ledgestone -Rugged, natural beauty

TandoStone's Creek Ledgestone has varied sized stones set in a strong horizontal ledge. With a rough, dimensional surface and generous grout lines, Creek Ledgestone creates appealing natural shadows.

#### Commercial

Stacked Stone - Sedona Bluff

Creek Ledgestone - Bucks County Gray

Creek Ledgestone - Bucks County Gray Stacked Stone - Glacier Bay

Stacked Stone - Lewiston Crest

Creek Ledgestone - Bucks County Gray