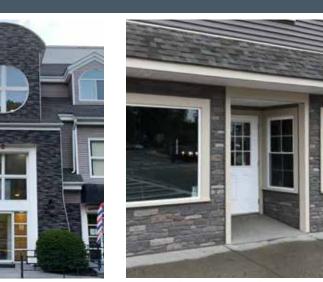

# A perfect fit for any application

Today's exterior contemporary design trends are all about mixed materials. TandoStone is a perfect fit to add masonry elements to all projects.

With its ease of installation, cost benefits, and proven performance, TandoStone is a great solution for single-family, multi-family, and commercial projects - whether they are new construction or R&R.

No masons? No problem! TandoStone is installed by siding installers.

the for **Stacked Stone** 

**Creek Ledgestone** 