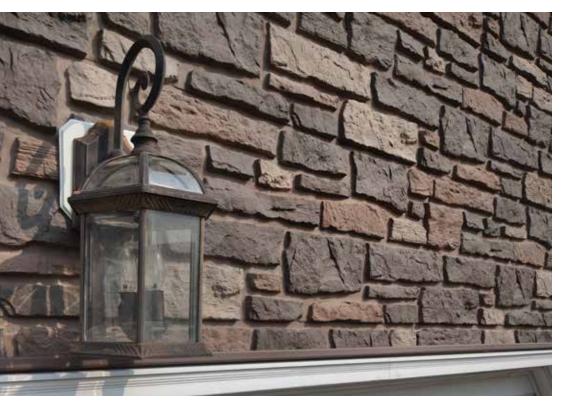

## Available in two styles, the choice is yours.

TandoStone is available in Stacked Stone and Creek Ledgestone.

All TandoStone products feature Tando TruGrit™, a unique finish that provides the rough, gritty feel of natural stone.

# Creek Ledgestone -Rugged, natural beauty

TandoStone's Creek Ledgestone has varied sized stones set in a strong horizontal ledge. With a rough, dimensional surface and generous grout lines, Creek Ledgestone creates appealing natural shadows.