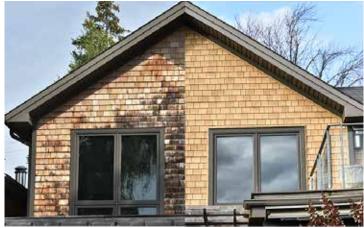

### REAL LIFE EXAMPLE: THE POWER OF A VISION

A homeowner from Southampton, New York was not happy with the look of his home. Like all exposed natural cedar, it had discolored quickly, unevenly, and was unsightly. He submitted this "Before" photo and asked for help with a visualization using Beach House Shake. The local Sales Rep assisted the homeowner and provided the below "Proposed" image. The homeowner was thrilled with the look and proceeded with the transformation. In late 2022, the homeowner sent us the below "After" photo to show how his dream had finally come to life. With the Beach House Shake Visualizer, seeing is believing!

BEFORE Photo submitted by customer

AFTER With Beach House Shake Pacifica Installed

**PROPOSED** Using the Beach House Shake Online Visualizer