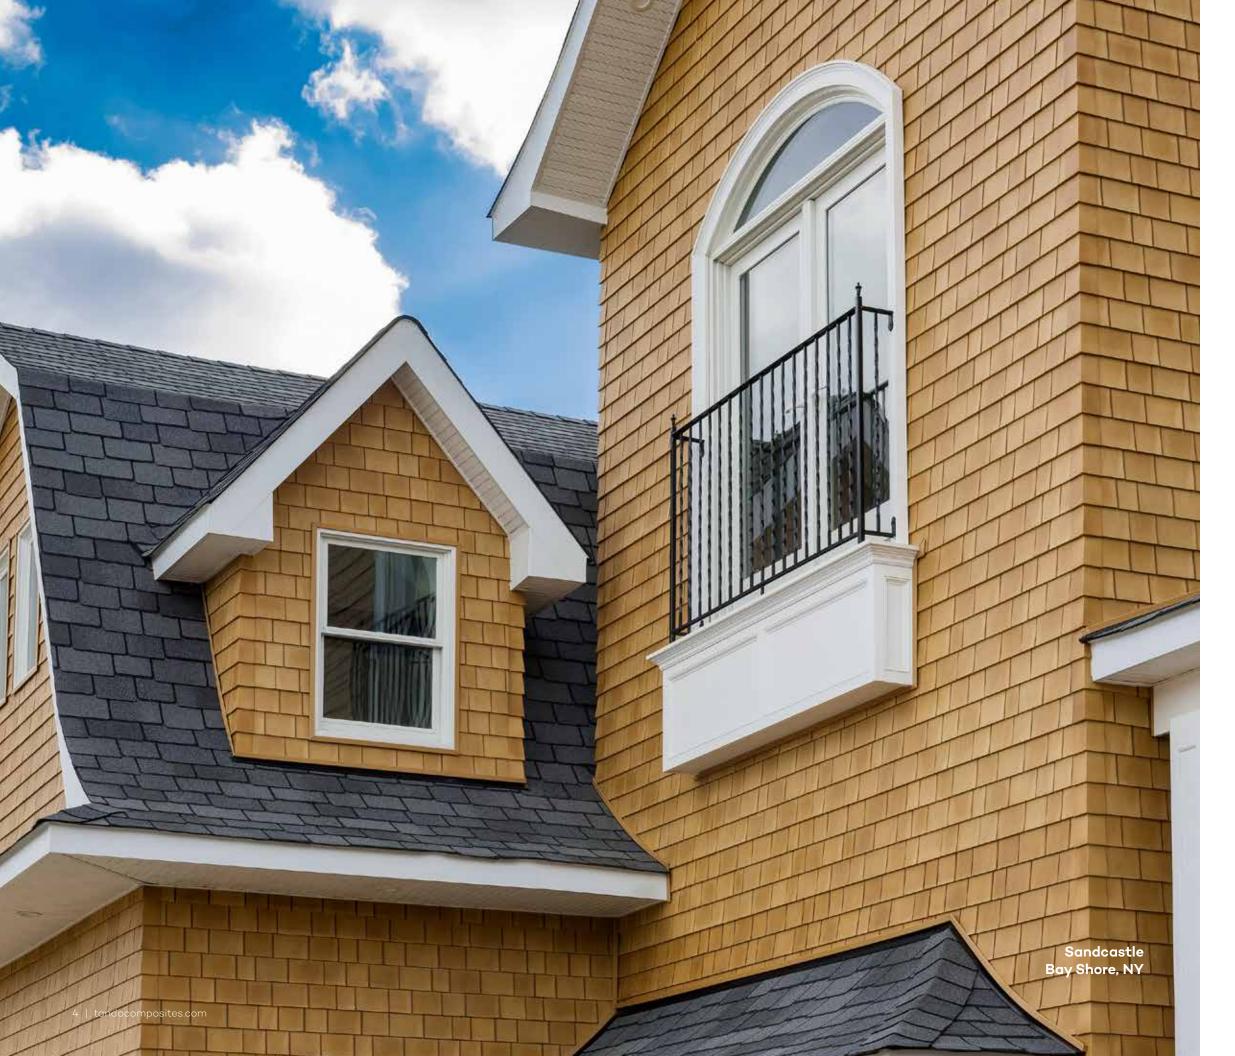

Sandcastle Ontario, Canada

#### SANDCASTLE

Achieve the classic appeal of brand new eastern white cedar shingles. Sandcastle looks stunning on full walls and entire homes, and can also be used to brighten and accentuate architectural details such as gable ends. Its simple beauty will last for the life of the home.