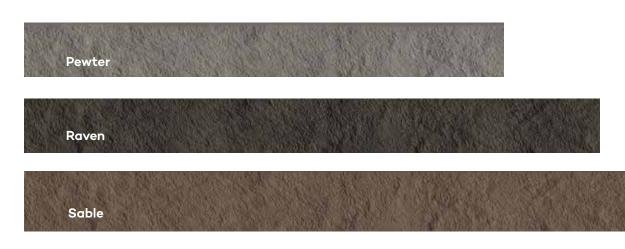

# Three popular shades. A beautiful complement for TandoStone.

Tando

Architectural Sill is the perfect transition

between shake and stone

Architectural Sill Corner available in all colors

#### TandoStone Architectural Sill and Accessory Complementary Colors

| IUII                       |                                                                           |                                                     | Accessory               | omplemental y oo                                                          | 015                                  |
|----------------------------|---------------------------------------------------------------------------|-----------------------------------------------------|-------------------------|---------------------------------------------------------------------------|--------------------------------------|
| Creek Ledgestone<br>Colors | Architectural Sill and Architectural Sill<br>Corners Complementary Colors | 1 <sup>1</sup> /8" J-Channel<br>Complementary Color | Stacked Stone<br>Colors | Architectural Sill and Architectural Sill<br>Corners Complementary Colors | 1½" J-Channel<br>Complementary Color |
| Appalachian Ash            | Pewter Raven                                                              | Lewiston Crest                                      | Chestnut Hills          | Sable                                                                     | Chestnut Hills                       |
| Arizona Sandstone          | Sable                                                                     | Tan                                                 | Glacier Bay             | Pewter Raven                                                              | Seaside Gray                         |
| Bucks County Gray          | Sable                                                                     | Dark Brown                                          | Lewiston Crest          | Pewter Raven                                                              | Lewiston Crest                       |
| Nordic Mist                | Pewter                                                                    | Seaside Gray                                        | Santa Fe                | Sable                                                                     | Santa Fe                             |
| Rocky Mountain Clay        | Sable                                                                     | Rocky Mountain Clay                                 | Sedona Bluff            | Sable                                                                     | Sedona Bluff                         |