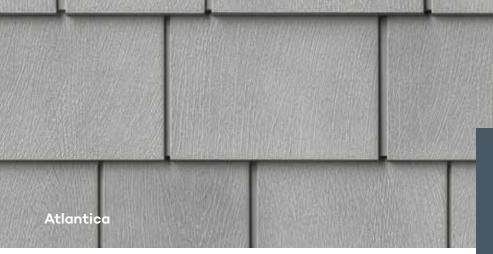

#### ATLANTICA

Capture the silvery gray tones reminiscent of bleached cedar shingles typically seen in northern coastal regions. Atlantica is the perfect way to replicate the charm of a seaside beach house.

> Atlantica Narragansett, RI