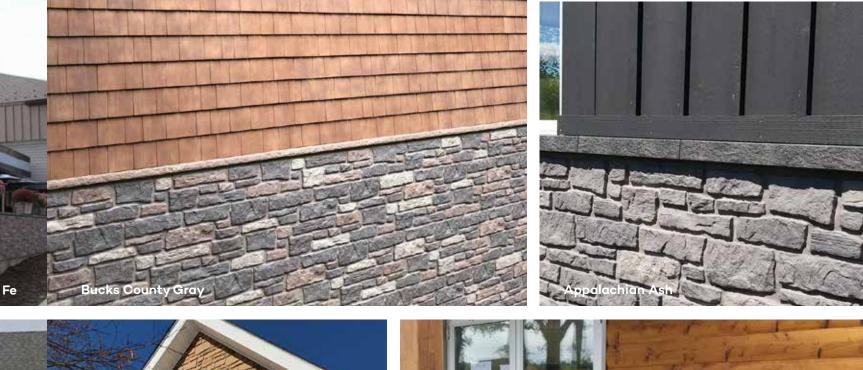

#### Commercial

Stacked Stone - Sedona Bluff

Creek Ledgestone - Bucks County Gray

Creek Ledgestone - Bucks County Gray Stacked Stone - Glacier Bay

Stacked Stone - Lewiston Crest

Creek Ledgestone - Bucks County Gray

#### TandoStone Architectural Sill and Accessory Complementary Colors

| IUII                       |                                                                           |                                                     | Accessory               | omplemental y oo                                                          | 015                                  |
|----------------------------|---------------------------------------------------------------------------|-----------------------------------------------------|-------------------------|---------------------------------------------------------------------------|--------------------------------------|
| Creek Ledgestone<br>Colors | Architectural Sill and Architectural Sill<br>Corners Complementary Colors | 1 <sup>1</sup> /8" J-Channel<br>Complementary Color | Stacked Stone<br>Colors | Architectural Sill and Architectural Sill<br>Corners Complementary Colors | 1½" J-Channel<br>Complementary Color |
| Appalachian Ash            | Pewter Raven                                                              | Lewiston Crest                                      | Chestnut Hills          | Sable                                                                     | Chestnut Hills                       |
| Arizona Sandstone          | Sable                                                                     | Tan                                                 | Glacier Bay             | Pewter Raven                                                              | Seaside Gray                         |
| Bucks County Gray          | Sable                                                                     | Dark Brown                                          | Lewiston Crest          | Pewter Raven                                                              | Lewiston Crest                       |
| Nordic Mist                | Pewter                                                                    | Seaside Gray                                        | Santa Fe                | Sable                                                                     | Santa Fe                             |
| Rocky Mountain Clay        | Sable                                                                     | Rocky Mountain Clay                                 | Sedona Bluff            | Sable                                                                     | Sedona Bluff                         |