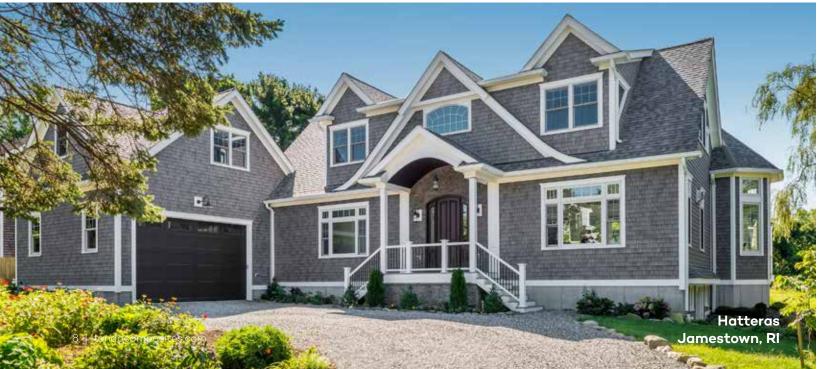

# Mother Nature can't tell the difference either. And she can't do anything about it.

"Our house is right on the water's edge on Little Alum Lake, and we have a boat, so we enjoy the outdoors. Most people in New England use bleached cedar shingles. We wanted something different and love the darker shades of cedar shingles that are seen in the southern coastal areas. We chose Beach House Shake's Hatteras because of its authentic cedar shingle look. It was really the perfect solution for us."

#### HATTERAS

Replicate the deeper gray shakes commonly found in southern coastal regions. Hatteras is an excellent choice to replicate the appeal of a classic seaside retreat.