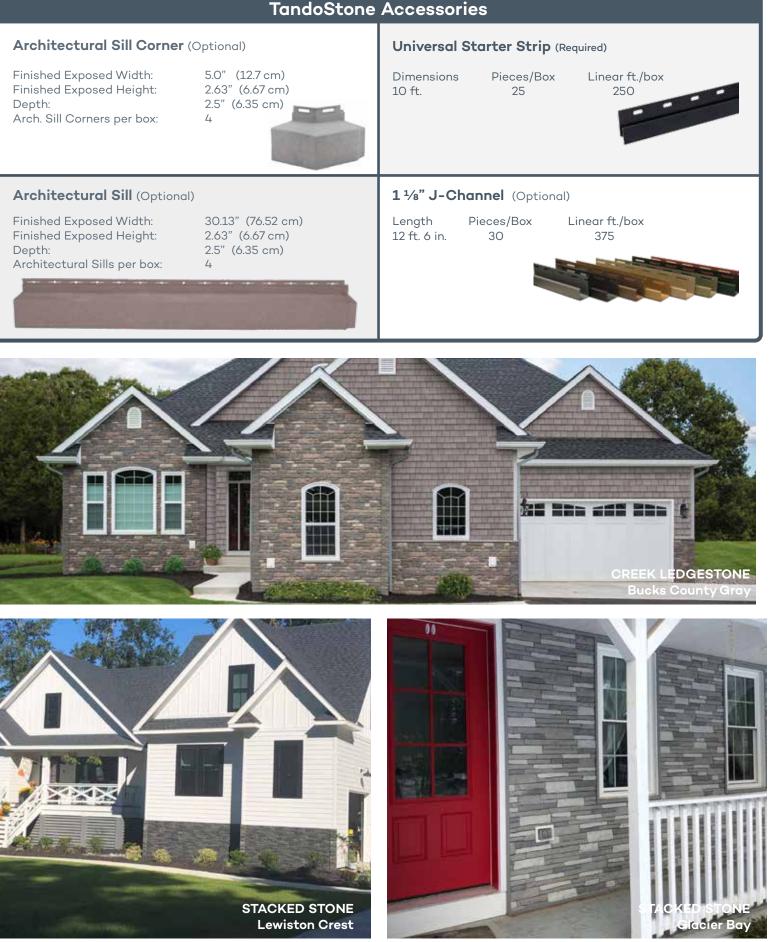

### The Transition is Easy with **Tando Architectural Sill**

Tando Architectural Sill is a deep profile that is architecturally accurate and complements all TandoStone styles.

Designed with a slope forward to direct water away from a structure, Tando's Architectural Sill offers superior moisture management while delivering beauty and functionality.

As a complement to the Architectural Sill, Tando has also developed an Architectural Sill Corner that can be used as a corner or can be easily cut on the left side or right side to act as an end cap to terminate a run.

The Architectural Sill offers two other game-changing innovations: an integrated nailing flange that can be re-purposed as a starter strip to easily install the Sill under a window and breakaway spacers on the back of the profile that can be used as "shims" to transition products that require additional clearance.

Tando's Architectural Sill works with Stacked Stone and Creek Ledgestone.

Architectural Sill Corners can be used as a corner or to terminate the end of a run.