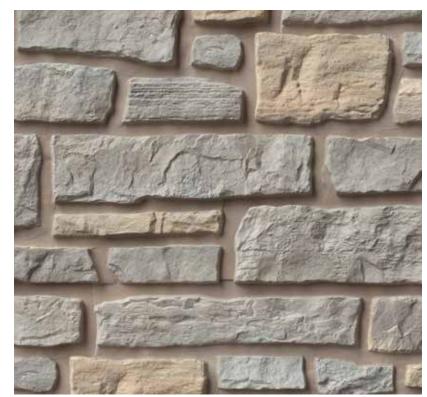

# Creek Ledgestone -Rugged, natural beauty

TandoStone's Creek Ledgestone has varied sized stones set in a strong horizontal ledge. With a rough, dimensional surface and generous grout lines, Creek Ledgestone creates appealing natural shadows.

# Creek Ledgestone