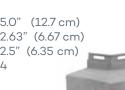

### The Transition is Easy with **Tando Architectural Sill**

Tando Architectural Sill is a deep profile that is architecturally accurate and complements all TandoStone styles.

Designed with a slope forward to direct water away from a structure, Tando's Architectural Sill offers superior moisture management while delivering beauty and functionality.

As a complement to the Architectural Sill, Tando has also developed an Architectural Sill Corner that can be used as a corner or can be easily cut on the left side or right side to act as an end cap to terminate a run.

The Architectural Sill offers two other game-changing innovations: an integrated nailing flange that can be re-purposed as a starter strip to easily install the Sill under a window and breakaway spacers on the back of the profile that can be used as "shims" to transition products that require additional clearance.

Tando's Architectural Sill works with Stacked Stone and Creek Ledgestone.

Architectural Sill Corners can be used as a corner or to terminate the end of a run.