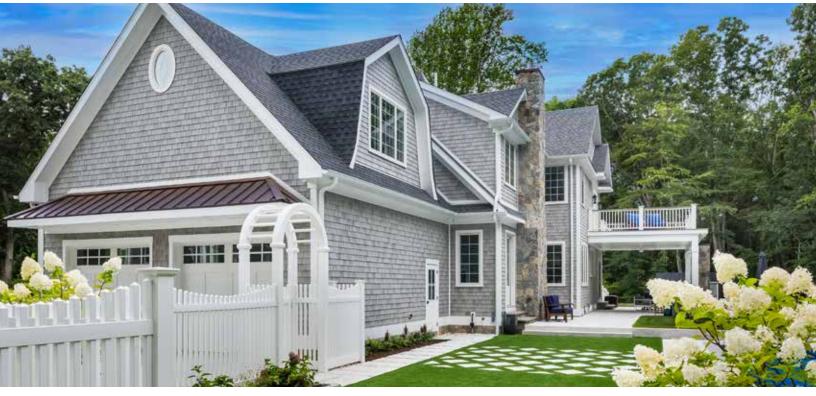

# Beauty that never grows old.

Imagine if natural cedar shingles could stay looking "perfect" - from the day they were installed for the life of a home. Now they can with Beach House Shake, the authentic composite shingle.

Beach House Shake's innovative composite technology delivers a new level of authenticity along with architectural precision. Every individual shingle is unique with the subtle nuances of natural cedar shingles.

## Authenticity of natural cedar shingles. Performance of a composite.

Down to the last detail. Beach House Shake has the natural color variations, genuine saw cuts, and detailed grain patterns of natural cedar shingles. Its architecturally precise 5" re-squared and rebutted lines deliver individual shingles as unique as they are beautiful.