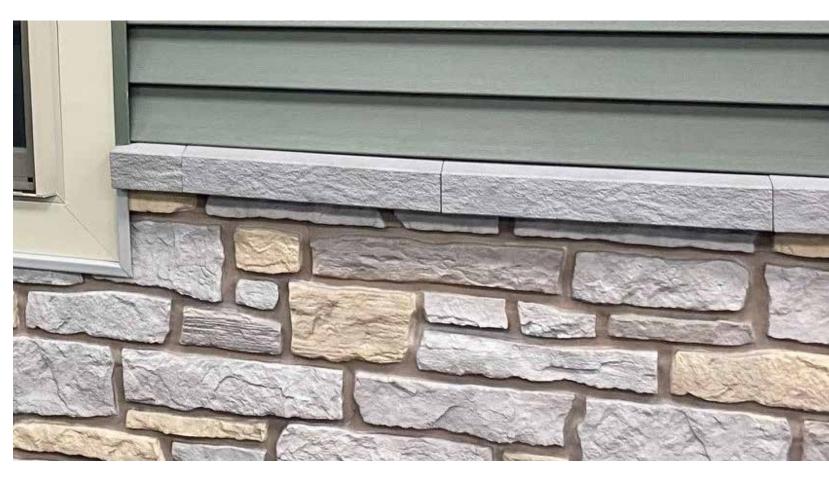

### The Transition is Easy with **Tando Architectural Sill**

Tando Architectural Sill is a deep profile that is architecturally accurate and complements all TandoStone styles.

Designed with a slope forward to direct water away from a structure, Tando's Architectural Sill offers superior moisture management while delivering beauty and functionality.

As a complement to the Architectural Sill, Tando has also developed an Architectural Sill Corner that can be used as a corner or can be easily cut on the left side or right side to act as an end cap to terminate a run.

The Architectural Sill offers two other game-changing innovations: an integrated nailing flange that can be re-purposed as a starter strip to easily install the Sill under a window and breakaway spacers on the back of the profile that can be used as "shims" to transition products that require additional clearance.

Tando's Architectural Sill works with Stacked Stone and Creek Ledgestone.

Architectural Sill Corners can be used as a corner or to terminate the end of a run.